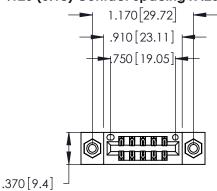

346/396 SERIES CARD EDGE CONNECTOR PART NUMBER: 346-010-521-808

**EDAC INC** TORONTO, ONTARIO CANADA

THESE DRAWINGS AND SPECIFICATIONS ARE THE PROPERTY OF EDAC INC., AND SHALL NOT BE REPRODUCED, OR COPIED OR USED AS THE BASIS FOR THE MANUFACTURE OR SALE OF APPARATUS WITHOUT WRITTEN PERMISSION.

Contact Dimensions: 521-P.C. Tail .025 Sq. (0.64 Sq.) - Tail LG. =.150 (3.81) .125 (3.18) Contact Spacing x .250 (6.35) Row Spacing

- INSULATOR MATERIAL: THERMOPLASTIC POLYESTER, UL 94V-0 CONTACT MATERIAL; COPPER, NICKEL, TIN ALLOY CA-725
- CONTACT PLATING: GOLD ON THE MATING AREA, TIN-LEAD ON THE CONTACT TAILS, NICKEL UNDERPLATE