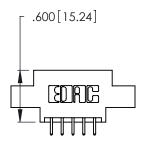

THIS IS A C.A.D. GENERATED DRAWING DO NOT MAKE MANUAL REVISIONS TO MASTER.

ISSUE NUMBER ORIGINAL

| Card Slot Accepts .054 [1.37] to .070 [1.78] —— Thick P.C. Board |
|------------------------------------------------------------------|
|                                                                  |
| .330 [8.38] Card Slot                                            |
| .160[4.07] Point of Contact $\int$                               |