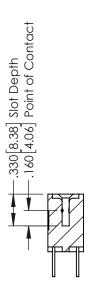

## **Contact Code 555**

## **Contact Code 556**

INSULATOR MATERIAL: THERMOPLASTIC POLYESTER, UL 94V-0 CONTACT MATERIAL; COPPER, NICKEL, TIN ALLOY CA-725 CONTACT PLATING: GOLD ON THE MATING AREA, TIN-LEAD

ON THE CONTACT TAILS, NICKEL UNDERPLATE