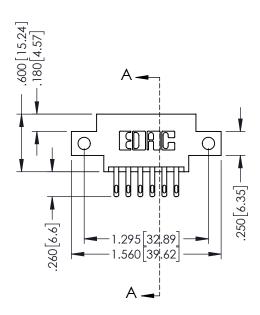

346-ENG-MASTER

SECTION A-A

ISSUE NUMBER ORIGINAL 1

## 346/396 SERIES CARD EDGE CONNECTOR CONTACT CODE 555,556,558,559,560 DIMENSIONS

YOUR CONNECTION TO QUALITY & SERVICE

**EDAC INC** TORONTO, ONTARIO CANADA

THESE DRAWINGS AND SPECIFICATIONS ARE THE PROPERTY OF EDAC INC.,AND SHALL NOT BE REPRODUCED, OR COPIED OR USED AS THE BASIS FOR THE MANUFACTURE OR SALE OF APPARATUS WITHOUT WRITTEN PERMISSION.

|  | ACAD REFERENCE NO. | 346-ENG-MASTER   |  |
|--|--------------------|------------------|--|
|  | DRAWN: J.LEE       | DATE: APR. 22/09 |  |
|  | CHECKED:           | DATE:            |  |
|  | SCALE: 1:1         | SHEET 2 OF 2     |  |
|  | DRAWING NUMBER     | ISSUE            |  |
|  | 346-ENG-MASTER     | 1                |  |