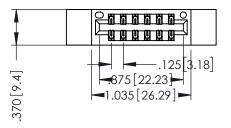

346/396 SERIES CARD EDGE CONNECTOR PART NUMBER: 346-012-500-812

YOUR CONNECTION TO QUALITY & SERVICE

**EDAC INC** TORONTO, ONTARIO CANADA

THESE DRAWINGS AND SPECIFICATIONS ARE THE PROPERTY OF EDAC INC., AND SHALL NOT BE REPRODUCED,OR COPIED OR USED AS THE BASIS FOR THE MANUFACTURE OR SALE OF APPARATUS WITHOUT WRITTEN PERMISSION.

|  | ACAD REFERENCE NO. |       | 346-ENG-MASTER   |       |
|--|--------------------|-------|------------------|-------|
|  | DRAWN:             | J.LEE | DATE: APR. 22/09 |       |
|  | CHECKED:           |       | DATE:            |       |
|  | SCALE:             | 1:1   | SHEET            | OF 2  |
|  | DRAWING NUMBER     |       |                  | ISSUE |