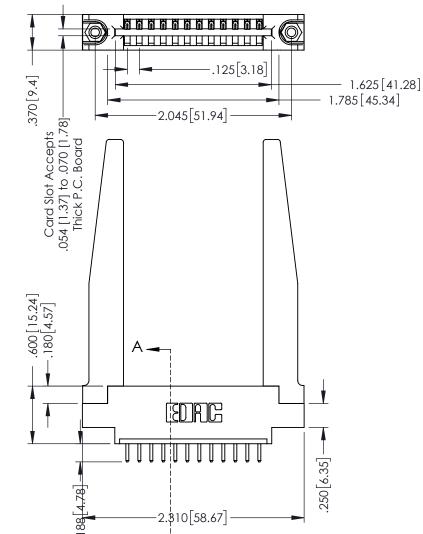

THIS IS A C.A.D. GENERATED DRAWING DO NOT MAKE MANUAL REVISIONS TO MASTER.

ISSUE NUMBER

ORIGINAL

1

Slot Depth Point of Contact .330[8.38] : .160[4.06] | SECTION A-A

INSULATOR MATERIAL: THERMOPLASTIC POLYESTER, UL 94V-0 CONTACT MATERIAL; COPPER, NICKEL, TIN ALLOY CA-725 CONTACT PLATING: GOLD ON THE MATING AREA, TIN-LEAD

ON THE CONTACT TAILS, NICKEL UNDERPLATE

346/396 SERIES CARD EDGE CONNECTOR PART NUMBER: 346-012-520-678

YOUR CONNECTION TO QUALITY & SERVICE

**EDAC INC** TORONTO, ONTARIO CANADA

THESE DRAWINGS AND SPECIFICATIONS ARE THE PROPERTY OF EDAC INC., AND SHALL NOT BE REPRODUCED,OR COPIED OR USED AS THE BASIS FOR THE MANUFACTURE OR SALE OF APPARATUS WITHOUT WRITTEN PERMISSION.

| ACAD REFERENCE NO. | 346-ENG-MASTER   |
|--------------------|------------------|
| DRAWN: J.LEE       | DATE: APR. 22/09 |
| CHECKED:           | DATE:            |
| SCALE: 1:1         | SHEET 1 OF 2     |
| DRAWING NUMBER     | ISSUE            |
| 346-ENG-MASTER     | 2 1              |