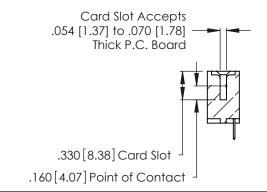

**Contact Code 560** 

INSULATOR MATERIAL: THERMOPLASTIC POLYESTER, UL 94V-0 CONTACT MATERIAL; COPPER, NICKEL, TIN ALLOY CA-725 CONTACT PLATING: GOLD ON THE MATING AREA, TIN-LEAD

ON THE CONTACT TAILS, NICKEL UNDERPLATE