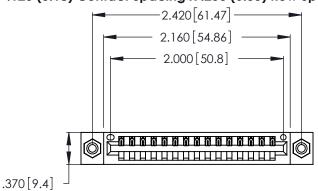

<u>Contact Dimensions:</u>
520-P.C. Tail .030x.018 (0.76x0.46) - Tail LG. = .175 (4.45) .125 (3.18) Contact Spacing x .250 (6.35) Row Spacing

- INSULATOR MATERIAL: THERMOPLASTIC POLYESTER, UL 94V-0 CONTACT MATERIAL; COPPER, NICKEL, TIN ALLOY CA-725
- CONTACT PLATING: GOLD ON THE MATING AREA, TIN-LEAD ON THE CONTACT TAILS, NICKEL UNDERPLATE

THIS IS A C.A.D. GENERATED DRAWING DO NOT MAKE MANUAL REVISIONS TO MASTER.

1

| 346/396 SERIES CARD EDGE CONNECTOR |
|------------------------------------|
| PART NUMBER: 346-015-520-608       |

**EDAC INC** TORONTO, ONTARIO CANADA