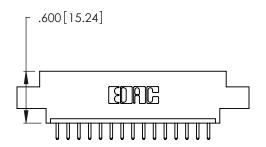

THIS IS A C.A.D. GENERATED DRAWING DO NOT MAKE MANUAL REVISIONS TO MASTER.

1

| 346/396 SERIES CARD EDGE CONNECTOR |
|------------------------------------|
| PART NUMBER: 346-015-520-608       |

**EDAC INC** TORONTO, ONTARIO CANADA

346/396 SERIES CARD EDGE CONNECTOR CONTACT CODE 555,556,558,559,560 DIMENSIONS

YOUR CONNECTION TO QUALITY & SERVICE

**EDAC INC** TORONTO, ONTARIO CANADA

THESE DRAWINGS AND SPECIFICATIONS ARE THE PROPERTY OF EDAC INC.,AND SHALL NOT BE REPRODUCED, OR COPIED OR USED AS THE BASIS FOR THE MANUFACTURE OR SALE OF APPARATUS WITHOUT WRITTEN PERMISSION.