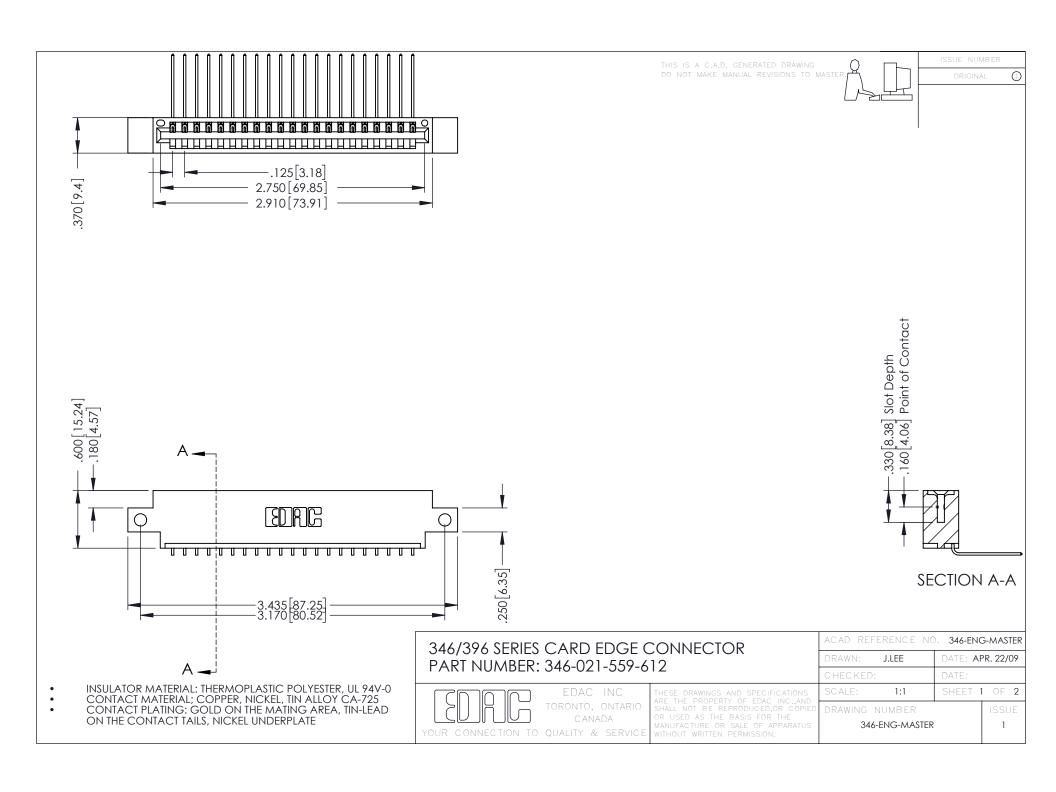

**Contact Code 555** 

**Contact Code 556** 

INSULATOR MATERIAL: THERMOPLASTIC POLYESTER, UL 94V-0 CONTACT MATERIAL; COPPER, NICKEL, TIN ALLOY CA-725

CONTACT PLATING: GOLD ON THE MATING AREA, TIN-LEAD ON THE CONTACT TAILS, NICKEL UNDERPLATE

## 346/396 SERIES CARD EDGE CONNECTOR CONTACT CODE 555,556,558,559,560 DIMENSIONS

YOUR CONNECTION TO QUALITY & SERVICE

|   | ACAD REFERENCE NO. 346-ENG-MASTER |                         |
|---|-----------------------------------|-------------------------|
|   | DRAWN: J.LEE                      | DATE: <b>APR. 22/09</b> |
|   | CHECKED:                          | DATE:                   |
|   | SCALE: 1:1                        | SHEET 2 OF 2            |
| D | DRAWING NUMBER                    | ISSUE                   |

346-ENG-MASTER