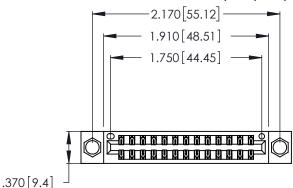

Contact Dimensions:
556-Extender Board Bend (Code 520 Contacts)
See Sheet 2 for Contact Code 555, 556, 558, 559, 560 Dimensions

- INSULATOR MATERIAL: THERMOPLASTIC POLYESTER, UL 94V-0 CONTACT MATERIAL; COPPER, NICKEL, TIN\_ALLOY CA-725
- CONTACT PLATING: GOLD ON THE MATING AREA, TIN-LEAD ON THE CONTACT TAILS, NICKEL UNDERPLATE

THIS IS A C.A.D. GENERATED DRAWING DO NOT MAKE MANUAL REVISIONS TO MASTER.

ISSUE NUMBER ORIGINAL 1

346/396 SERIES CARD EDGE CONNECTOR PART NUMBER: 346-026-556-204

**EDAC INC** TORONTO, ONTARIO CANADA

THESE DRAWINGS AND SPECIFICATIONS ARE THE PROPERTY OF EDAC INC., AND SHALL NOT BE REPRODUCED, OR COPIED OR USED AS THE BASIS FOR THE MANUFACTURE OR SALE OF APPARATUS WITHOUT WRITTEN PERMISSION.