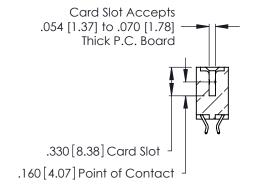

THIS IS A C.A.D. GENERATED DRAWING DO NOT MAKE MANUAL REVISIONS TO MASTER.

ISSUE NUMBER

ORIGINAL

1

**Contact Code 555** 

Contact Code 556

**Contact Code 558** 

**Contact Code 559** 

Contact Code 560

INSULATOR MATERIAL: THERMOPLASTIC POLYESTER, UL 94V-0 CONTACT MATERIAL; COPPER, NICKEL, TIN ALLOY CA-725 CONTACT PLATING: GOLD ON THE MATING AREA, TIN-LEAD

ON THE CONTACT TAILS, NICKEL UNDERPLATE