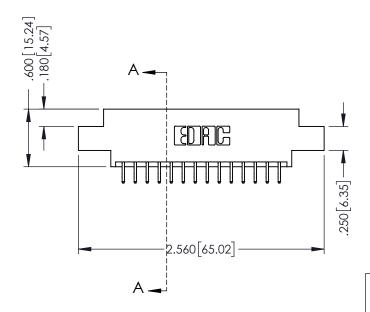

346-ENG-MASTER

**SECTION A-A** 

ISSUE NUMBER ORIGINAL 1

## 346/396 SERIES CARD EDGE CONNECTOR CONTACT CODE 555,556,558,559,560 DIMENSIONS

YOUR CONNECTION TO QUALITY & SERVICE

**EDAC INC** TORONTO, ONTARIO CANADA

THESE DRAWINGS AND SPECIFICATIONS ARE THE PROPERTY OF EDAC INC.,AND SHALL NOT BE REPRODUCED, OR COPIED OR USED AS THE BASIS FOR THE MANUFACTURE OR SALE OF APPARATUS WITHOUT WRITTEN PERMISSION.

|   | ACAD REFERENCE NO. | 346-ENG-MASTER   |
|---|--------------------|------------------|
|   | DRAWN: J.LEE       | DATE: APR. 22/09 |
| ) | CHECKED:           | DATE:            |
|   | SCALE: 1:1         | SHEET 2 OF 2     |
|   | DRAWING NUMBER     | ISSUE            |
|   | 346-ENG-MASTER     | 1                |