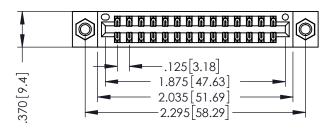

346/396 SERIES CARD EDGE CONNECTOR PART NUMBER: 346-028-556-807

YOUR CONNECTION TO QUALITY & SERVICE

**EDAC INC** TORONTO, ONTARIO CANADA

THESE DRAWINGS AND SPECIFICATIONS ARE THE PROPERTY OF EDAC INC.,AND SHALL NOT BE REPRODUCED,OR COPIED OR USED AS THE BASIS FOR THE MANUFACTURE OR SALE OF APPARATUS WITHOUT WRITTEN PERMISSION.

| ACAD REFERENCE NO. | 346-ENG-MASTER   |
|--------------------|------------------|
| DRAWN: J.LEE       | DATE: APR. 22/09 |
| CHECKED:           | DATE:            |
| SCALE: 1:1         | SHEET 1 OF 2     |
| DRAWING NUMBER     | ISSUE            |