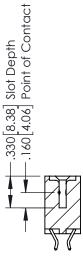

## **Contact Code 555**

## **Contact Code 556**

INSULATOR MATERIAL: THERMOPLASTIC POLYESTER, UL 94V-0 CONTACT MATERIAL; COPPER, NICKEL, TIN ALLOY CA-725 CONTACT PLATING: GOLD ON THE MATING AREA, TIN-LEAD

ON THE CONTACT TAILS, NICKEL UNDERPLATE