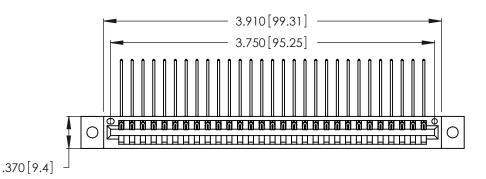

Contact Dimensions:
559-90 Degree Bend (Code 541 Contacts)
See Sheet 2 for Contact Code 555, 556, 558, 559, 560 Dimensions

THIS IS A C.A.D. GENERATED DRAWING DO NOT MAKE MANUAL REVISIONS TO MASTER.

ISSUE NUMBER

ORIGINAL

1

Card Slot Accepts .054 [1.37] to .070 [1.78] Thick P.C. Board .330 [8.38] Card Slot .160 [4.07] Point of Contact

INSULATOR MATERIAL: THERMOPLASTIC POLYESTER, UL 94V-0 CONTACT MATERIAL; COPPER, NICKEL, TIN ALLOY CA-725

CONTACT PLATING: GOLD ON THE MATING AREA, TIN-LEAD ON THE CONTACT TAILS, NICKEL UNDERPLATE

| 346/396 SERIES CARD EDGE CONNECTOR |
|------------------------------------|
| PART NUMBER: 346-029-559-602       |

YOUR CONNECTION TO QUALITY & SERVICE

**EDAC INC** TORONTO, ONTARIO CANADA

THESE DRAWINGS AND SPECIFICATIONS ARE THE PROPERTY OF EDAC INC.,AND SHALL NOT BE REPRODUCED, OR COPIED OR USED AS THE BASIS FOR THE MANUFACTURE OR SALE OF APPARATUS WITHOUT WRITTEN PERMISSION.