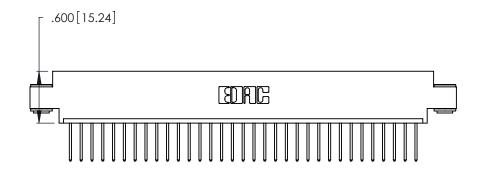

<u>Contact Dimensions:</u>
522-P.C. Tail .025 Sq. (0.64 Sq.) - Tail LG. =.440 (11.18)
.125 (3.18) Contact Spacing x .250 (6.35) Row Spacing

.370 [9.4]

THIS IS A C.A.D. GENERATED DRAWING DO NOT MAKE MANUAL REVISIONS TO MASTER.

Card Slot Accepts .054 [1.37] to .070 [1.78] Thick P.C. Board .330 [8.38] Card Slot .160 [4.07] Point of Contact

INSULATOR MATERIAL: THERMOPLASTIC POLYESTER, UL 94V-0 CONTACT MATERIAL; COPPER, NICKEL, TIN ALLOY CA-725

CONTACT PLATING: GOLD ON THE MATING AREA, TIN-LEAD ON THE CONTACT TAILS, NICKEL UNDERPLATE

346/396 SERIES CARD EDGE CONNECTOR PART NUMBER: 346-033-522-603

**EDAC INC** TORONTO, ONTARIO CANADA

THESE DRAWINGS AND SPECIFICATIONS ARE THE PROPERTY OF EDAC INC., AND SHALL NOT BE REPRODUCED, OR COPIED OR USED AS THE BASIS FOR THE MANUFACTURE OR SALE OF APPARATUS WITHOUT WRITTEN PERMISSION.