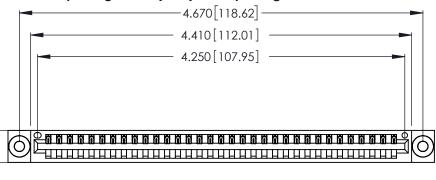

<u>Contact Dimensions:</u>
522-P.C. Tail .025 Sq. (0.64 Sq.) - Tail LG. =.440 (11.18)
.125 (3.18) Contact Spacing x .250 (6.35) Row Spacing

.370 [9.4]

THIS IS A C.A.D. GENERATED DRAWING DO NOT MAKE MANUAL REVISIONS TO MASTER.

Card Slot Accepts .054 [1.37] to .070 [1.78] Thick P.C. Board .330 [8.38] Card Slot .160 [4.07] Point of Contact

INSULATOR MATERIAL: THERMOPLASTIC POLYESTER, UL 94V-0 CONTACT MATERIAL; COPPER, NICKEL, TIN ALLOY CA-725

CONTACT PLATING: GOLD ON THE MATING AREA, TIN-LEAD ON THE CONTACT TAILS, NICKEL UNDERPLATE

346/396 SERIES CARD EDGE CONNECTOR PART NUMBER: 346-033-522-603

**EDAC INC** TORONTO, ONTARIO CANADA

THESE DRAWINGS AND SPECIFICATIONS ARE THE PROPERTY OF EDAC INC., AND SHALL NOT BE REPRODUCED, OR COPIED OR USED AS THE BASIS FOR THE MANUFACTURE OR SALE OF APPARATUS WITHOUT WRITTEN PERMISSION.