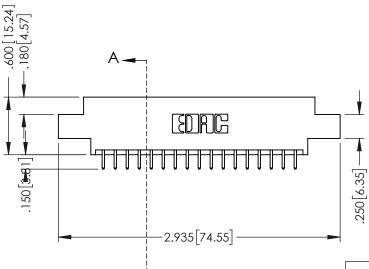

SECTION A-A

.330 [8.38] Slot Depth .160 [4.06] Point of Contact

346-ENG-MASTER

ISSUE NUMBER ORIGINAL 1

## 346/396 SERIES CARD EDGE CONNECTOR CONTACT CODE 555,556,558,559,560 DIMENSIONS

YOUR CONNECTION TO QUALITY & SERVICE

**EDAC INC** TORONTO, ONTARIO CANADA

THESE DRAWINGS AND SPECIFICATIONS ARE THE PROPERTY OF EDAC INC.,AND SHALL NOT BE REPRODUCED, OR COPIED OR USED AS THE BASIS FOR THE MANUFACTURE OR SALE OF APPARATUS WITHOUT WRITTEN PERMISSION.

|  | ACAD REFERENCE NO. | 346-ENG-MASTER   |  |
|--|--------------------|------------------|--|
|  | DRAWN: J.LEE       | DATE: APR. 22/09 |  |
|  | CHECKED:           | DATE:            |  |
|  | SCALE: 1:1         | SHEET 2 OF 2     |  |
|  | DRAWING NUMBER     | ISSUE            |  |
|  | 346-ENG-MASTER     | 1                |  |