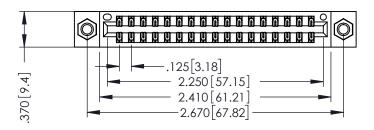

THIS IS A C.A.D. GENERATED DRAWING DO NOT MAKE MANUAL REVISIONS TO MASTER.

ISSUE NUMBER

ORIGINAL

1

346/396 SERIES CARD EDGE CONNECTOR PART NUMBER: 346-034-521-807

YOUR CONNECTION TO QUALITY & SERVICE

**EDAC INC** TORONTO, ONTARIO CANADA

THESE DRAWINGS AND SPECIFICATIONS ARE THE PROPERTY OF EDAC INC.,AND SHALL NOT BE REPRODUCED,OR COPIED OR USED AS THE BASIS FOR THE MANUFACTURE OR SALE OF APPARATUS WITHOUT WRITTEN PERMISSION.

| ACAD REFERENCE NO. |       | 346-ENG-MASTER |           |
|--------------------|-------|----------------|-----------|
| DRAWN:             | J.LEE | DATE: AF       | PR. 22/09 |
| CHECKED:           |       | DATE:          |           |
| SCALE:             | 1:1   | SHEET          | OF 2      |
| DRAWING NUMBER     |       |                | ISSUE     |