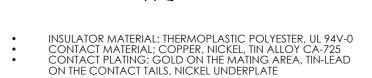

## **Contact Code 555**

## **Contact Code 556**

INSULATOR MATERIAL: THERMOPLASTIC POLYESTER, UL 94V-0 CONTACT MATERIAL; COPPER, NICKEL, TIN ALLOY CA-725 CONTACT PLATING: GOLD ON THE MATING AREA, TIN-LEAD

ON THE CONTACT TAILS, NICKEL UNDERPLATE