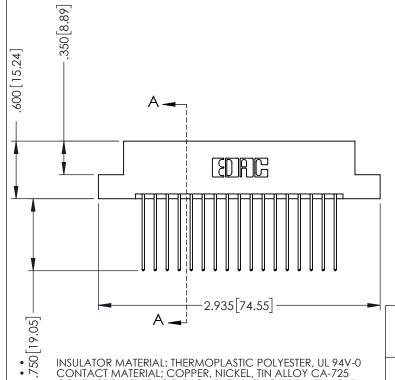

## **Contact Code 555**

## **Contact Code 556**

INSULATOR MATERIAL: THERMOPLASTIC POLYESTER, UL 94V-0 CONTACT MATERIAL; COPPER, NICKEL, TIN ALLOY CA-725 CONTACT PLATING: GOLD ON THE MATING AREA, TIN-LEAD

ON THE CONTACT TAILS, NICKEL UNDERPLATE