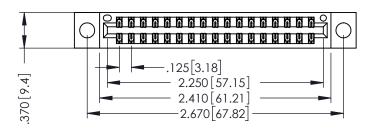

THIS IS A C.A.D. GENERATED DRAWING DO NOT MAKE MANUAL REVISIONS TO MASTER.

ISSUE NUMBER

ORIGINAL

1

CONTACT PLATING: GOLD ON THE MATING AREA, TIN-LEAD

ON THE CONTACT TAILS, NICKEL UNDERPLATE

346/396 SERIES CARD EDGE CONNECTOR PART NUMBER: 346-034-541-204

.330 [8.38] Slot Depth .160 [4.06] Point of Contact

346-ENG-MASTER

ISSUE NUMBER ORIGINAL 1