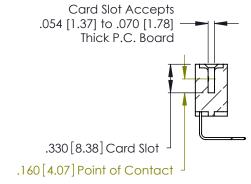

Contact Dimensions:
558-90 Degree Bend (Code 541 Contacts)
See Sheet 2 for Contact Code 555, 556, 558, 559, 560 Dimensions -5.045[128.14]-4.785[121.54] — 4.625[117.48] —

THIS IS A C.A.D. GENERATED DRAWING DO NOT MAKE MANUAL REVISIONS TO MASTER.