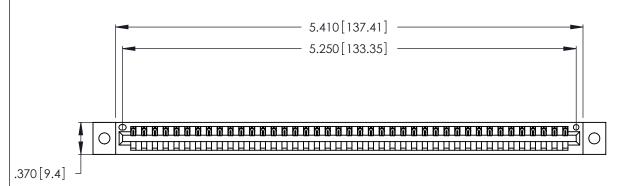

<u>Contact Dimensions:</u>
521-P.C. Tail .025 Sq. (0.64 Sq.) - Tail LG. =.150 (3.81)
.125 (3.18) Contact Spacing x .250 (6.35) Row Spacing

THIS IS A C.A.D. GENERATED DRAWING DO NOT MAKE MANUAL REVISIONS TO MASTER.

.600 [15.24] 

- INSULATOR MATERIAL: THERMOPLASTIC POLYESTER, UL 94V-0 CONTACT MATERIAL; COPPER, NICKEL, TIN\_ALLOY CA-725
- CONTACT PLATING: GOLD ON THE MATING AREA, TIN-LEAD ON THE CONTACT TAILS, NICKEL UNDERPLATE

| 346/396 SERIES CARD EDGE CONNECTOR |
|------------------------------------|
| PART NUMBER: 346-041-521-102       |

YOUR CONNECTION TO QUALITY & SERVICE

**EDAC INC** TORONTO, ONTARIO CANADA

THESE DRAWINGS AND SPECIFICATIONS ARE THE PROPERTY OF EDAC INC.,AND SHALL NOT BE REPRODUCED, OR COPIED OR USED AS THE BASIS FOR THE MANUFACTURE OR SALE OF APPARATUS WITHOUT WRITTEN PERMISSION.