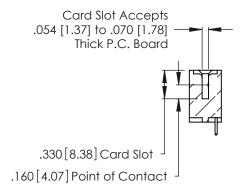

THIS IS A C.A.D. GENERATED DRAWING DO NOT MAKE MANUAL REVISIONS TO MASTER.

ISSUE NUMBER

ORIGINAL

1

**Contact Code 555** 

Contact Code 556

**Contact Code 558** 

**Contact Code 559** 

**Contact Code 560** 

INSULATOR MATERIAL: THERMOPLASTIC POLYESTER, UL 94V-0 CONTACT MATERIAL; COPPER, NICKEL, TIN ALLOY CA-725 CONTACT PLATING: GOLD ON THE MATING AREA, TIN-LEAD

ON THE CONTACT TAILS, NICKEL UNDERPLATE

346/396 SERIES CARD EDGE CONNECTOR CONTACT CODE 555,556,558,559,560 DIMENSIONS

YOUR CONNECTION TO QUALITY & SERVICE

**EDAC INC** TORONTO, ONTARIO CANADA

THESE DRAWINGS AND SPECIFICATIONS ARE THE PROPERTY OF EDAC INC.,AND SHALL NOT BE REPRODUCED, OR COPIED OR USED AS THE BASIS FOR THE MANUFACTURE OR SALE OF APPARATUS WITHOUT WRITTEN PERMISSION.