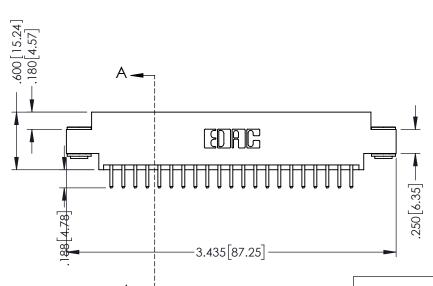

THIS IS A C.A.D. GENERATED DRAWING DO NOT MAKE MANUAL REVISIONS TO MASTER.

ISSUE NUMBER

ORIGINAL

1

.330 [8.38] Slot Depth .160 [4.06] Point of Contact

**SECTION A-A** 

346-ENG-MASTER

346/396 SERIES CARD EDGE CONNECTOR PART NUMBER: 346-042-520-803

## 346/396 SERIES CARD EDGE CONNECTOR CONTACT CODE 555,556,558,559,560 DIMENSIONS

YOUR CONNECTION TO QUALITY & SERVICE

**EDAC INC** TORONTO, ONTARIO CANADA

THESE DRAWINGS AND SPECIFICATIONS ARE THE PROPERTY OF EDAC INC.,AND SHALL NOT BE REPRODUCED, OR COPIED OR USED AS THE BASIS FOR THE MANUFACTURE OR SALE OF APPARATUS WITHOUT WRITTEN PERMISSION.