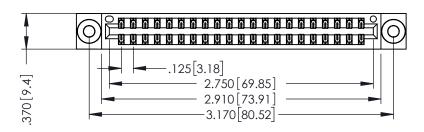

## 346/396 SERIES CARD EDGE CONNECTOR CONTACT CODE 555,556,558,559,560 DIMENSIONS

YOUR CONNECTION TO QUALITY & SERVICE

**EDAC INC** TORONTO, ONTARIO CANADA

THESE DRAWINGS AND SPECIFICATIONS ARE THE PROPERTY OF EDAC INC.,AND SHALL NOT BE REPRODUCED, OR COPIED OR USED AS THE BASIS FOR THE MANUFACTURE OR SALE OF APPARATUS WITHOUT WRITTEN PERMISSION.