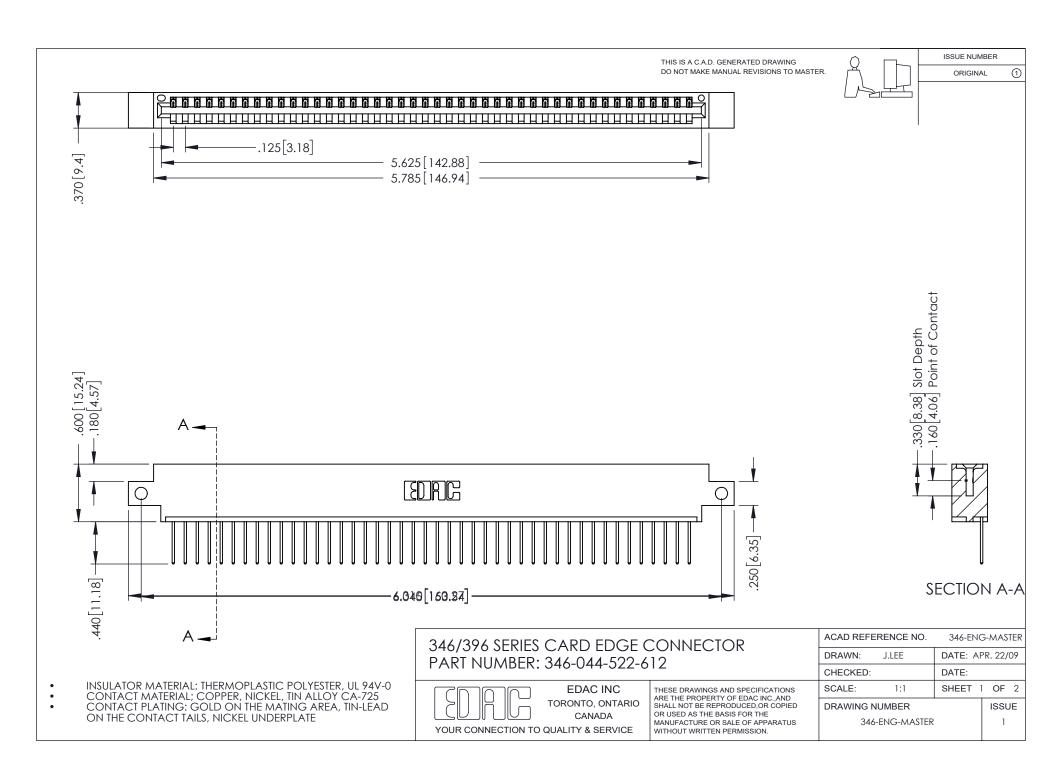

## **Contact Code 556**

INSULATOR MATERIAL: THERMOPLASTIC POLYESTER, UL 94V-0 CONTACT MATERIAL; COPPER, NICKEL, TIN ALLOY CA-725 CONTACT PLATING: GOLD ON THE MATING AREA, TIN-LEAD

ON THE CONTACT TAILS, NICKEL UNDERPLATE

## 346/396 SERIES CARD EDGE CONNECTOR CONTACT CODE 555,556,558,559,560 DIMENSIONS

YOUR CONNECTION TO QUALITY & SERVICE

**EDAC INC** TORONTO, ONTARIO CANADA

THESE DRAWINGS AND SPECIFICATIONS ARE THE PROPERTY OF EDAC INC.,AND SHALL NOT BE REPRODUCED, OR COPIED OR USED AS THE BASIS FOR THE MANUFACTURE OR SALE OF APPARATUS WITHOUT WRITTEN PERMISSION.