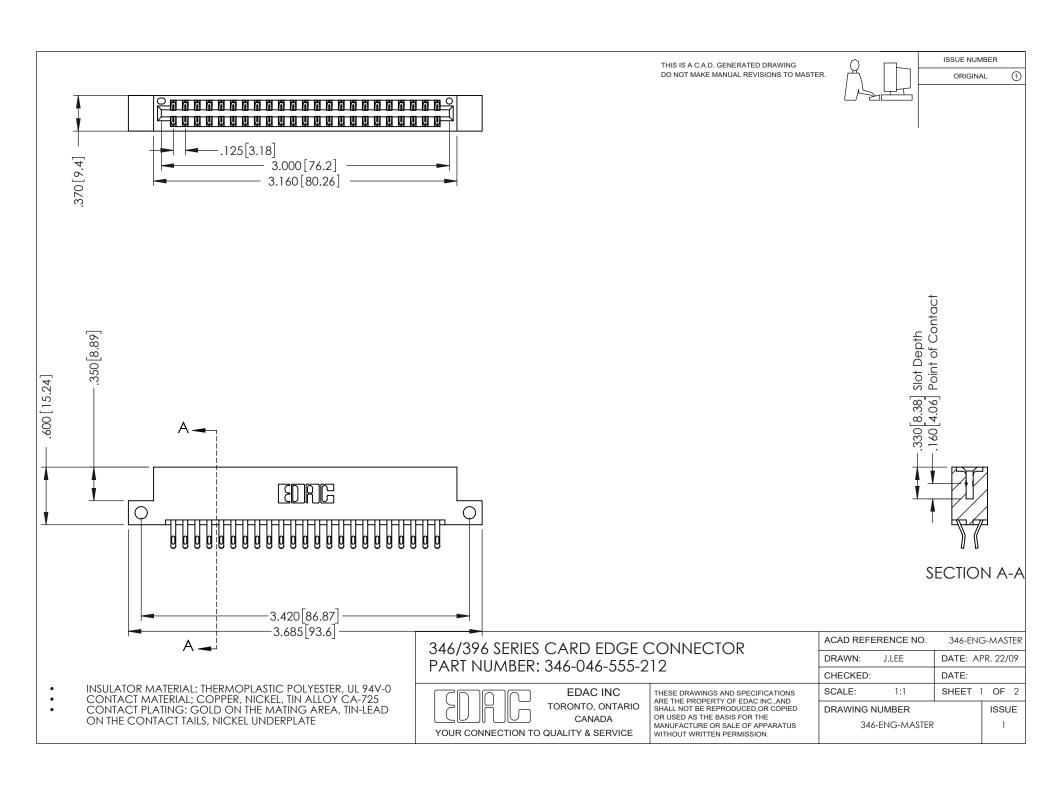

## **Contact Code 556**

INSULATOR MATERIAL: THERMOPLASTIC POLYESTER, UL 94V-0 CONTACT MATERIAL; COPPER, NICKEL, TIN ALLOY CA-725 CONTACT PLATING: GOLD ON THE MATING AREA, TIN-LEAD

ON THE CONTACT TAILS, NICKEL UNDERPLATE

## 346/396 SERIES CARD EDGE CONNECTOR CONTACT CODE 555,556,558,559,560 DIMENSIONS

YOUR CONNECTION TO QUALITY & SERVICE

**EDAC INC** TORONTO, ONTARIO CANADA

THESE DRAWINGS AND SPECIFICATIONS ARE THE PROPERTY OF EDAC INC.,AND SHALL NOT BE REPRODUCED, OR COPIED OR USED AS THE BASIS FOR THE MANUFACTURE OR SALE OF APPARATUS WITHOUT WRITTEN PERMISSION.