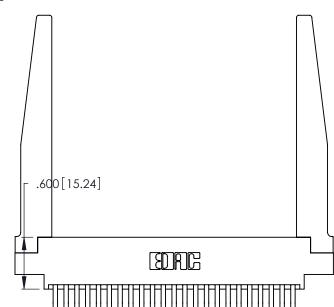

Card Slot Accepts .054 [1.37] to .070 [1.78] Thick P.C. Board .330 [8.38] Card Slot .160 [4.07] Point of Contact

INSULATOR MATERIAL: THERMOPLASTIC POLYESTER, UL 94V-0 CONTACT MATERIAL; COPPER, NICKEL, TIN\_ALLOY CA-725

CONTACT PLATING: GOLD ON THE MATING AREA, TIN-LEAD ON THE CONTACT TAILS, NICKEL UNDERPLATE

346/396 SERIES CARD EDGE CONNECTOR PART NUMBER: 346-046-560-878

YOUR CONNECTION TO QUALITY & SERVICE

**EDAC INC** TORONTO, ONTARIO CANADA