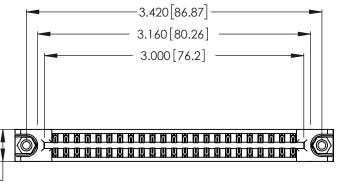

Contact Dimensions:
560-Extender Board Bend (Code 523 Contacts)
See Sheet 2 for Contact Code 555, 556, 558, 559, 560 Dimensions -3.420[86.87]-

.370 [9.4]

THIS IS A C.A.D. GENERATED DRAWING DO NOT MAKE MANUAL REVISIONS TO MASTER.

Card Slot Accepts .054 [1.37] to .070 [1.78] Thick P.C. Board .330 [8.38] Card Slot .160 [4.07] Point of Contact

INSULATOR MATERIAL: THERMOPLASTIC POLYESTER, UL 94V-0 CONTACT MATERIAL; COPPER, NICKEL, TIN\_ALLOY CA-725

CONTACT PLATING: GOLD ON THE MATING AREA, TIN-LEAD ON THE CONTACT TAILS, NICKEL UNDERPLATE

346/396 SERIES CARD EDGE CONNECTOR PART NUMBER: 346-046-560-878

YOUR CONNECTION TO QUALITY & SERVICE

**EDAC INC** TORONTO, ONTARIO CANADA