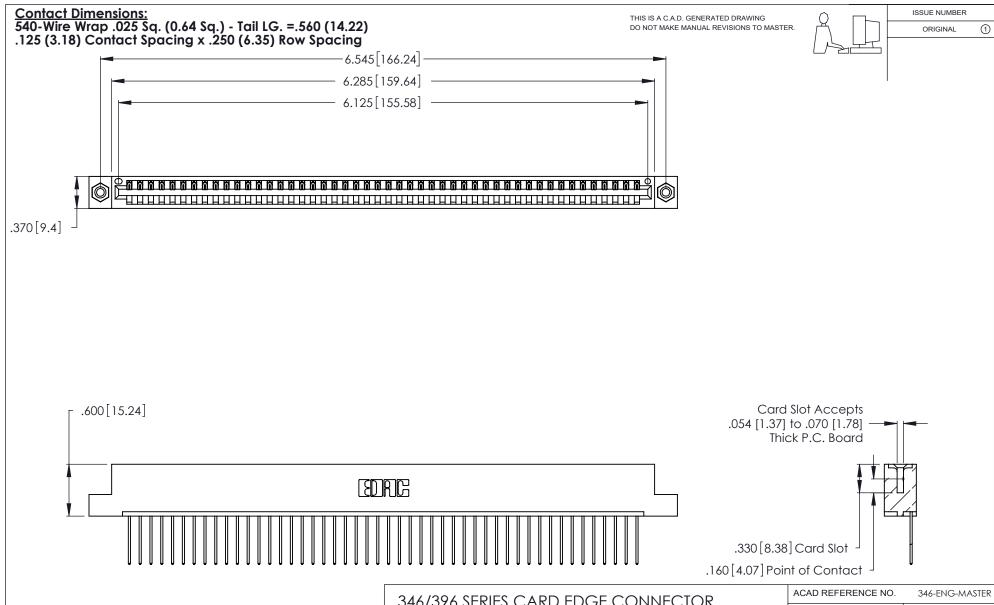

| 346/396 SERIES CARD EDGE CONNECTOR |
|------------------------------------|
| PART NUMBER: 346-048-540-108       |

YOUR CONNECTION TO QUALITY & SERVICE

**EDAC INC** TORONTO, ONTARIO CANADA

THESE DRAWINGS AND SPECIFICATIONS ARE THE PROPERTY OF EDAC INC., AND SHALL NOT BE REPRODUCED, OR COPIED OR USED AS THE BASIS FOR THE MANUFACTURE OR SALE OF APPARATUS WITHOUT WRITTEN PERMISSION.

| ACAD REFERENCE NO. |        | 346-ENG-MASTER |           |
|--------------------|--------|----------------|-----------|
| DRAWN:             | J.LEE  | DATE: AF       | PR. 22/09 |
| CHECKED:           |        | DATE:          |           |
| SCALE:             | N.T.S  | SHEET 1        | OF 2      |
| DRAWING N          | NUMBER |                | ISSUE     |

346-ENG-MASTER

THIS IS A C.A.D. GENERATED DRAWING DO NOT MAKE MANUAL REVISIONS TO MASTER.

ISSUE NUMBER

ORIGINAL

1

**Contact Code 555** 

Contact Code 556

**Contact Code 558** 