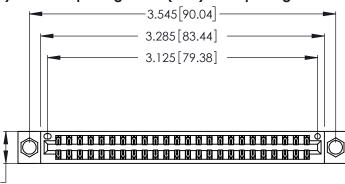

Card Slot Accepts .054 [1.37] to .070 [1.78] Thick P.C. Board

.330 [8.38] Card Slot .160 [4.07] Point of Contact ISSUE NUMBER ORIGINAL 1

346/396 SERIES CARD EDGE CONNECTOR PART NUMBER: 346-048-541-804

YOUR CONNECTION TO QUALITY & SERVICE