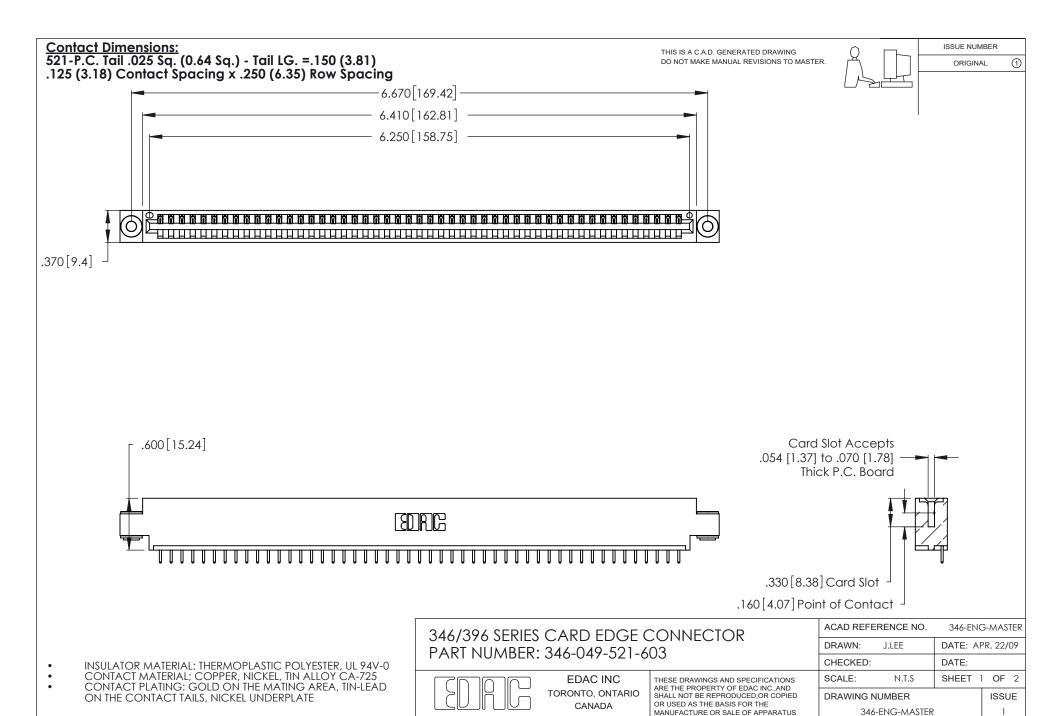

YOUR CONNECTION TO QUALITY & SERVICE

WITHOUT WRITTEN PERMISSION.

THIS IS A C.A.D. GENERATED DRAWING DO NOT MAKE MANUAL REVISIONS TO MASTER.



ISSUE NUMBER

ORIGINAL

1



**Contact Code 555** 

Contact Code 556



**Contact Code 558** 

**Contact Code 559** 

Contact Code 560

INSULATOR MATERIAL: THERMOPLASTIC POLYESTER, UL 94V-0 CONTACT MATERIAL; COPPER, NICKEL, TIN ALLOY CA-725 CONTACT PLATING: GOLD ON THE MATING AREA, TIN-LEAD

ON THE CONTACT TAILS, NICKEL UNDERPLATE

346/396 SERIES CARD EDGE CONNECTOR CONTACT CODE 555,556,558,559,560 DIMENSIONS

YOUR CONNECTION TO QUALITY & SERVICE

**EDAC INC** TORONTO, ONTARIO CANADA

THESE DRAWINGS AND SPECIFICATIONS ARE THE PROPERTY OF EDAC INC.,AND SHALL NOT BE REPRODUCED, OR COPIED OR USED AS THE BASIS FOR THE MANUFACTURE OR SALE OF APPARATU