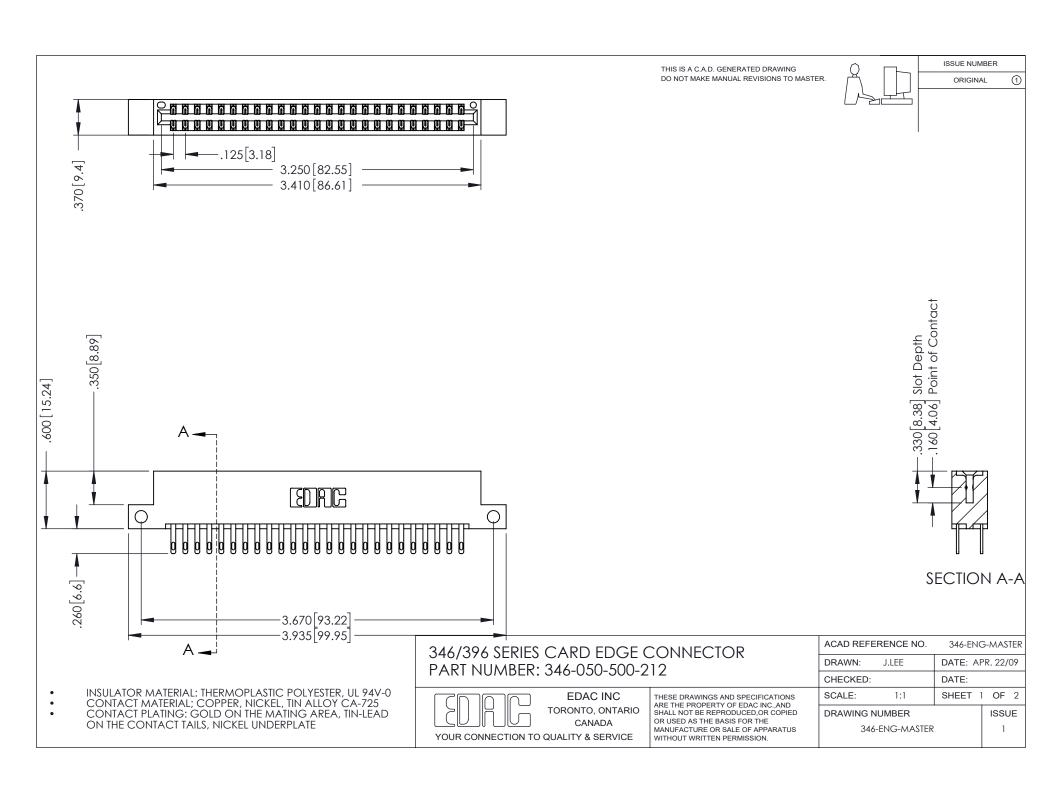

THIS IS A C.A.D. GENERATED DRAWING DO NOT MAKE MANUAL REVISIONS TO MASTER.

ORIGINAL 1

ISSUE NUMBER

**Contact Code 555** 

**Contact Code 556** 

INSULATOR MATERIAL: THERMOPLASTIC POLYESTER, UL 94V-0 CONTACT MATERIAL; COPPER, NICKEL, TIN ALLOY CA-725 CONTACT PLATING: GOLD ON THE MATING AREA, TIN-LEAD

ON THE CONTACT TAILS, NICKEL UNDERPLATE

## 346/396 SERIES CARD EDGE CONNECTOR CONTACT CODE 555,556,558,559,560 DIMENSIONS

YOUR CONNECTION TO QUALITY & SERVICE

**EDAC INC** TORONTO, ONTARIO CANADA

THESE DRAWINGS AND SPECIFICATIONS ARE THE PROPERTY OF EDAC INC.,AND SHALL NOT BE REPRODUCED, OR COPIED OR USED AS THE BASIS FOR THE MANUFACTURE OR SALE OF APPARATUS WITHOUT WRITTEN PERMISSION.

|   | ACAD REFERENCE NO. | 346-ENG-MASTER   |
|---|--------------------|------------------|
|   | DRAWN: J.LEE       | DATE: APR. 22/09 |
| ) | CHECKED:           | DATE:            |
|   | SCALE: 1:1         | SHEET 2 OF 2     |
|   | DRAWING NUMBER     | ISSUE            |
|   | 346-ENG-MASTER     | 1                |