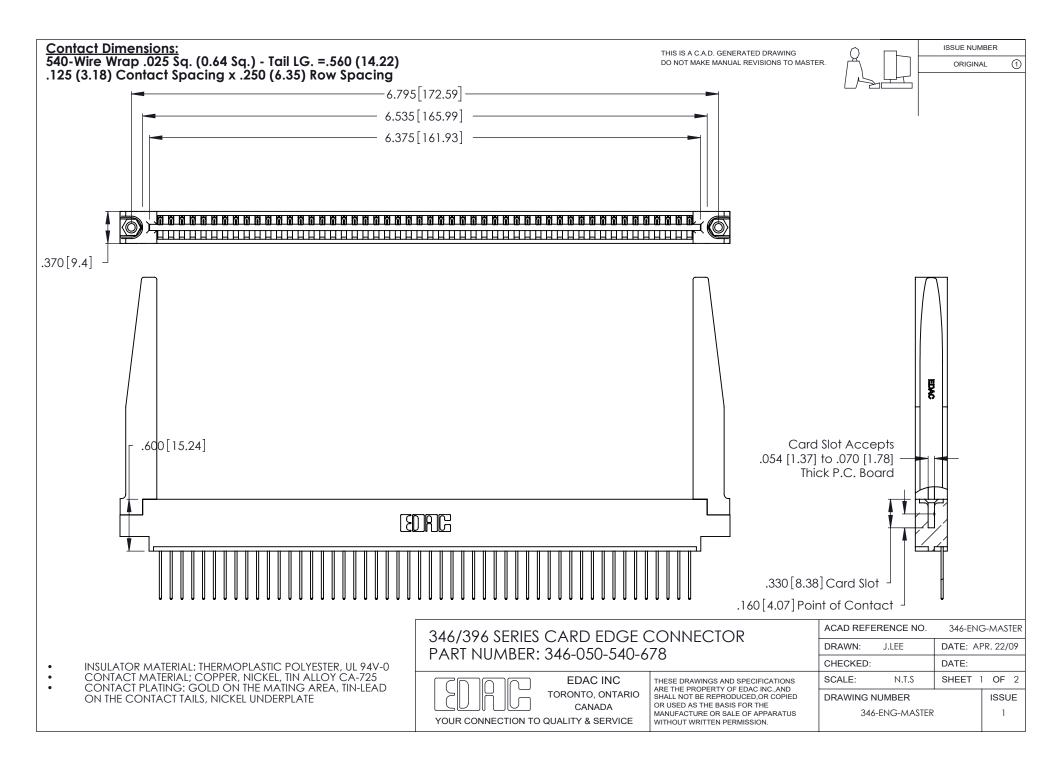

THIS IS A C.A.D. GENERATED DRAWING DO NOT MAKE MANUAL REVISIONS TO MASTER.

ISSUE NUMBER

ORIGINAL

1

**Contact Code 555** 

Contact Code 556

**Contact Code 558** 

**Contact Code 559** 

Contact Code 560

INSULATOR MATERIAL: THERMOPLASTIC POLYESTER, UL 94V-0 CONTACT MATERIAL; COPPER, NICKEL, TIN ALLOY CA-725 CONTACT PLATING: GOLD ON THE MATING AREA, TIN-LEAD

ON THE CONTACT TAILS, NICKEL UNDERPLATE

346/396 SERIES CARD EDGE CONNECTOR CONTACT CODE 555,556,558,559,560 DIMENSIONS

YOUR CONNECTION TO QUALITY & SERVICE

**EDAC INC** TORONTO, ONTARIO CANADA

THESE DRAWINGS AND SPECIFICATIONS ARE THE PROPERTY OF EDAC INC.,AND SHALL NOT BE REPRODUCED, OR COPIED OR USED AS THE BASIS FOR THE MANUFACTURE OR SALE OF APPARATUS WITHOUT WRITTEN PERMISSION.