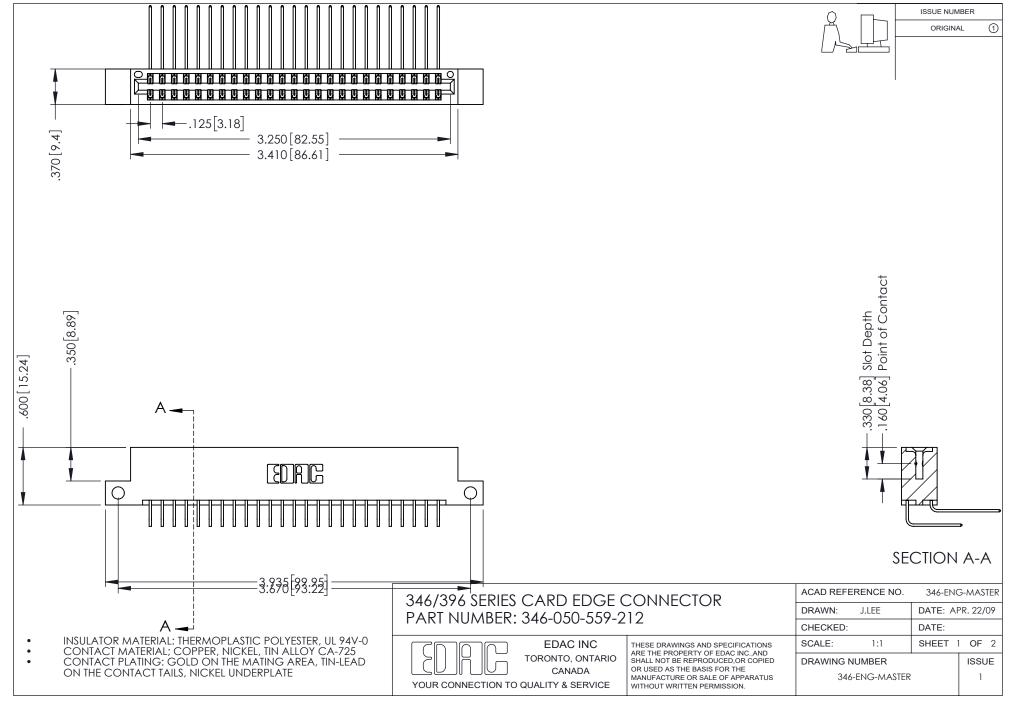

THIS IS A C.A.D. GENERATED DRAWING DO NOT MAKE MANUAL REVISIONS TO MASTER.

ORIGINAL 1

ISSUE NUMBER

**Contact Code 555** 

**Contact Code 556** 

INSULATOR MATERIAL: THERMOPLASTIC POLYESTER, UL 94V-0 CONTACT MATERIAL; COPPER, NICKEL, TIN ALLOY CA-725 CONTACT PLATING: GOLD ON THE MATING AREA, TIN-LEAD

ON THE CONTACT TAILS, NICKEL UNDERPLATE

## 346/396 SERIES CARD EDGE CONNECTOR CONTACT CODE 555,556,558,559,560 DIMENSIONS

YOUR CONNECTION TO QUALITY & SERVICE

**EDAC INC** TORONTO, ONTARIO CANADA

THESE DRAWINGS AND SPECIFICATIONS ARE THE PROPERTY OF EDAC INC.,AND SHALL NOT BE REPRODUCED, OR COPIED OR USED AS THE BASIS FOR THE MANUFACTURE OR SALE OF APPARATUS WITHOUT WRITTEN PERMISSION.