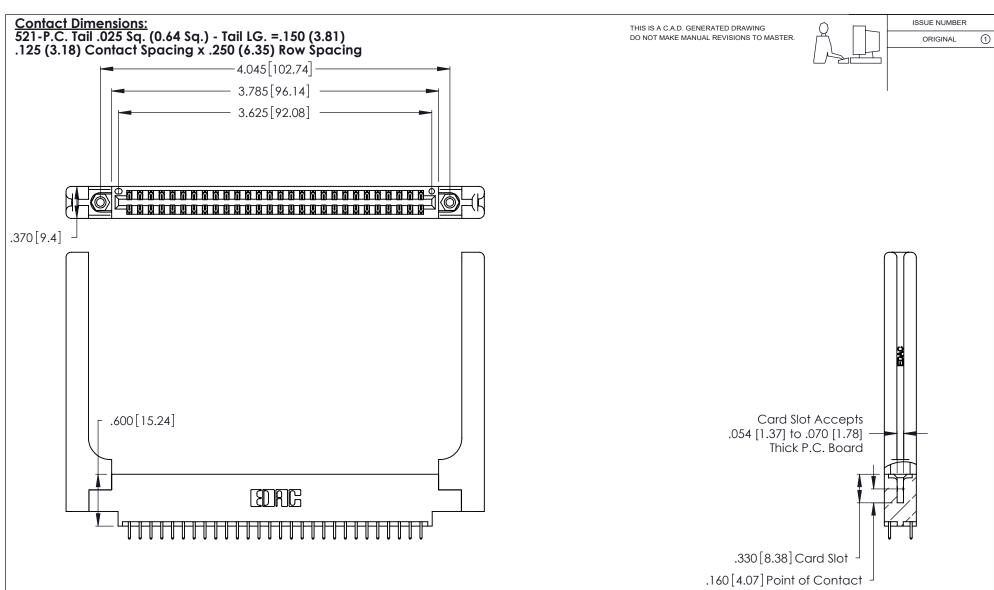

THIS IS A C.A.D. GENERATED DRAWING DO NOT MAKE MANUAL REVISIONS TO MASTER.

ISSUE NUMBER

ORIGINAL

1

**Contact Code 555** 

Contact Code 556

**Contact Code 558** 

**Contact Code 559** 

Contact Code 560

INSULATOR MATERIAL: THERMOPLASTIC POLYESTER, UL 94V-0 CONTACT MATERIAL; COPPER, NICKEL, TIN ALLOY CA-725 CONTACT PLATING: GOLD ON THE MATING AREA, TIN-LEAD ON THE CONTACT TAILS, NICKEL UNDERPLATE

346/396 SERIES CARD EDGE CONNECTOR CONTACT CODE 555,556,558,559,560 DIMENSIONS

YOUR CONNECTION TO QUALITY & SERVICE

**EDAC INC** TORONTO, ONTARIO CANADA

THESE DRAWINGS AND SPECIFICATIONS ARE THE PROPERTY OF EDAC INC.,AND SHALL NOT BE REPRODUCED, OR COPIED OR USED AS THE BASIS FOR THE MANUFACTURE OR SALE OF APPARATUS WITHOUT WRITTEN PERMISSION.