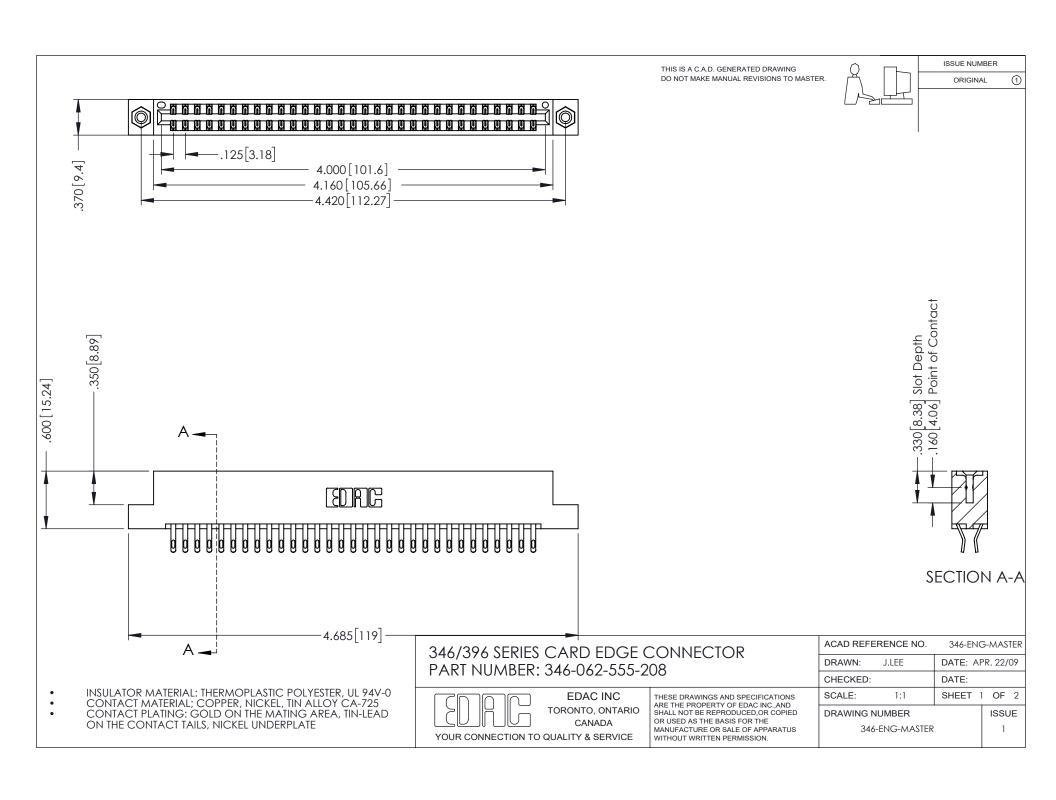

THIS IS A C.A.D. GENERATED DRAWING DO NOT MAKE MANUAL REVISIONS TO MASTER.

ORIGINAL 1

ISSUE NUMBER

**Contact Code 555** 

**Contact Code 556** 

INSULATOR MATERIAL: THERMOPLASTIC POLYESTER, UL 94V-0 CONTACT MATERIAL; COPPER, NICKEL, TIN ALLOY CA-725 CONTACT PLATING: GOLD ON THE MATING AREA, TIN-LEAD

ON THE CONTACT TAILS, NICKEL UNDERPLATE

## 346/396 SERIES CARD EDGE CONNECTOR CONTACT CODE 555,556,558,559,560 DIMENSIONS

YOUR CONNECTION TO QUALITY & SERVICE

**EDAC INC** TORONTO, ONTARIO CANADA

THESE DRAWINGS AND SPECIFICATIONS ARE THE PROPERTY OF EDAC INC.,AND SHALL NOT BE REPRODUCED, OR COPIED OR USED AS THE BASIS FOR THE MANUFACTURE OR SALE OF APPARATUS WITHOUT WRITTEN PERMISSION.