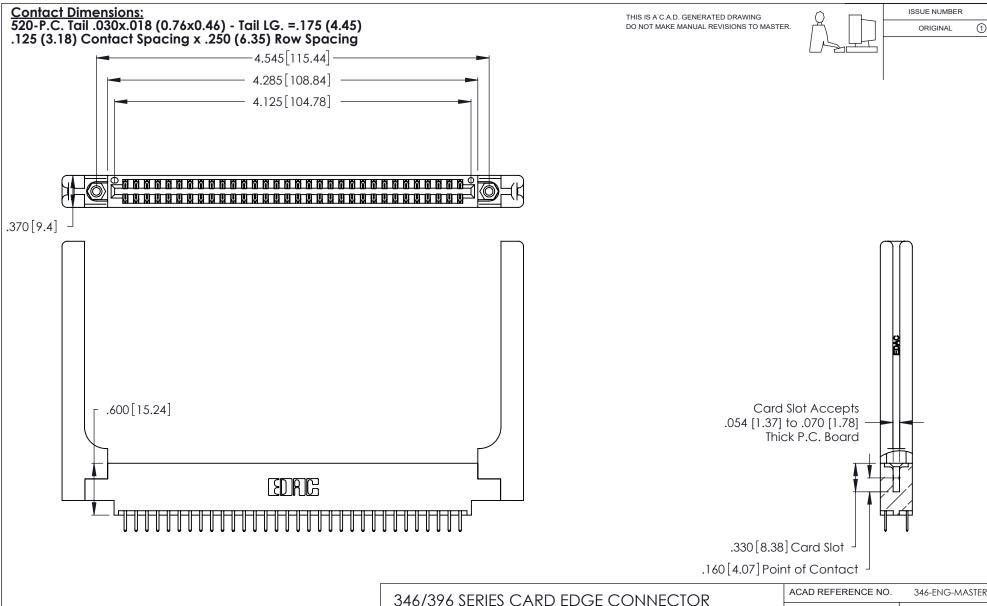

346/396 SERIES CARD EDGE CONNECTOR CONTACT CODE 555,556,558,559,560 DIMENSIONS

YOUR CONNECTION TO QUALITY & SERVICE

**EDAC INC** TORONTO, ONTARIO CANADA

THESE DRAWINGS AND SPECIFICATIONS ARE THE PROPERTY OF EDAC INC.,AND SHALL NOT BE REPRODUCED, OR COPIED OR USED AS THE BASIS FOR THE MANUFACTURE OR SALE OF APPARATUS WITHOUT WRITTEN PERMISSION.