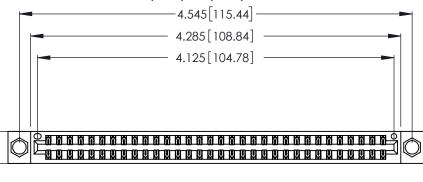

CONTACT PLATING: GOLD ON THE MATING AREA, TIN-LEAD ON THE CONTACT TAILS, NICKEL UNDERPLATE

346/396 SERIES CARD EDGE CONNECTOR PART NUMBER: 346-064-555-804

YOUR CONNECTION TO QUALITY & SERVICE

**EDAC INC** TORONTO, ONTARIO CANADA