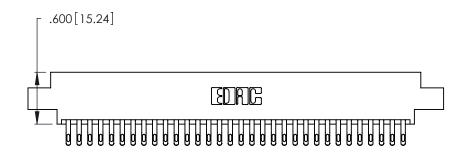

Card Slot Accepts .054 [1.37] to .070 [1.78] Thick P.C. Board .330 [8.38] Card Slot .160 [4.07] Point of Contact

INSULATOR MATERIAL: THERMOPLASTIC POLYESTER, UL 94V-0 CONTACT MATERIAL; COPPER, NICKEL, TIN\_ALLOY CA-725