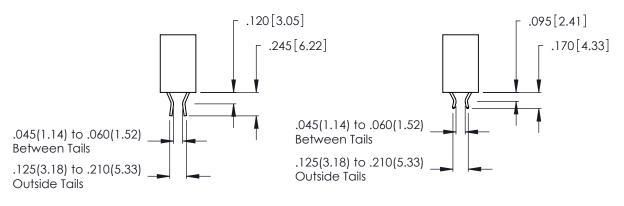

Contact Dimensions:
555-Extender Board Bend (Code 500 Contacts)
See Sheet 2 for Contact Code 555, 556, 558, 559, 560 Dimensions

.370 [9.4]

THIS IS A C.A.D. GENERATED DRAWING DO NOT MAKE MANUAL REVISIONS TO MASTER.

THIS IS A C.A.D. GENERATED DRAWING DO NOT MAKE MANUAL REVISIONS TO MASTER.

ISSUE NUMBER

ORIGINAL

1

**Contact Code 555** 

Contact Code 556

**Contact Code 558** 

**Contact Code 559** 

**Contact Code 560** 

INSULATOR MATERIAL: THERMOPLASTIC POLYESTER, UL 94V-0 CONTACT MATERIAL; COPPER, NICKEL, TIN ALLOY CA-725 CONTACT PLATING: GOLD ON THE MATING AREA, TIN-LEAD

ON THE CONTACT TAILS, NICKEL UNDERPLATE

346/396 SERIES CARD EDGE CONNECTOR CONTACT CODE 555,556,558,559,560 DIMENSIONS

YOUR CONNECTION TO QUALITY & SERVICE

**EDAC INC** TORONTO, ONTARIO CANADA

THESE DRAWINGS AND SPECIFICATIONS ARE THE PROPERTY OF EDAC INC.,AND SHALL NOT BE REPRODUCED, OR COPIED OR USED AS THE BASIS FOR THE MANUFACTURE OR SALE OF APPARATUS WITHOUT WRITTEN PERMISSION.