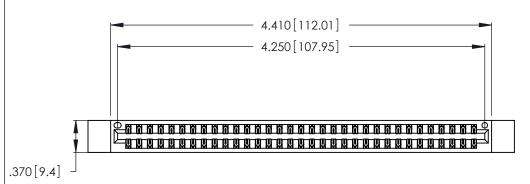

<u>Contact Dimensions:</u>
541-Wire Wrap .025 Sq. (0.64 Sq.) - Tail LG. =.750 (19.05)
.125 (3.18) Contact Spacing x .250 (6.35) Row Spacing

THIS IS A C.A.D. GENERATED DRAWING DO NOT MAKE MANUAL REVISIONS TO MASTER.

ISSUE NUMBER ORIGINAL 1

Card Slot Accepts .054 [1.37] to .070 [1.78] Thick P.C. Board .330 [8.38] Card Slot .160 [4.07] Point of Contact

INSULATOR MATERIAL: THERMOPLASTIC POLYESTER, UL 94V-0 CONTACT MATERIAL; COPPER, NICKEL, TIN\_ALLOY CA-725

CONTACT PLATING: GOLD ON THE MATING AREA, TIN-LEAD ON THE CONTACT TAILS, NICKEL UNDERPLATE

346/396 SERIES CARD EDGE CONNECTOR PART NUMBER: 346-066-541-212

YOUR CONNECTION TO QUALITY & SERVICE

**EDAC INC** TORONTO, ONTARIO CANADA