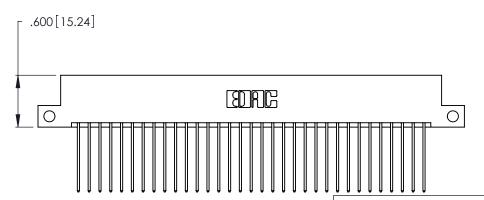

THIS IS A C.A.D. GENERATED DRAWING DO NOT MAKE MANUAL REVISIONS TO MASTER.

ISSUE NUMBER

ORIGINAL

1

**Contact Code 555** 

Contact Code 556

**Contact Code 558** 

**Contact Code 559** 

**Contact Code 560** 

INSULATOR MATERIAL: THERMOPLASTIC POLYESTER, UL 94V-0 CONTACT MATERIAL; COPPER, NICKEL, TIN ALLOY CA-725 CONTACT PLATING: GOLD ON THE MATING AREA, TIN-LEAD ON THE CONTACT TAILS, NICKEL UNDERPLATE

346/396 SERIES CARD EDGE CONNECTOR CONTACT CODE 555,556,558,559,560 DIMENSIONS

YOUR CONNECTION TO QUALITY & SERVICE

**EDAC INC** TORONTO, ONTARIO CANADA

THESE DRAWINGS AND SPECIFICATIONS ARE THE PROPERTY OF EDAC INC.,AND SHALL NOT BE REPRODUCED, OR COPIED OR USED AS THE BASIS FOR THE MANUFACTURE OR SALE OF APPARATUS WITHOUT WRITTEN PERMISSION.