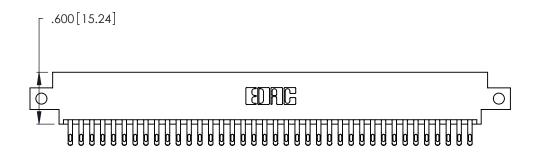

1

Card Slot Accepts .054 [1.37] to .070 [1.78] Thick P.C. Board .330 [8.38] Card Slot .160 [4.07] Point of Contact

- INSULATOR MATERIAL: THERMOPLASTIC POLYESTER, UL 94V-0 CONTACT MATERIAL; COPPER, NICKEL, TIN ALLOY CA-725
- CONTACT PLATING: GOLD ON THE MATING AREA, TIN-LEAD ON THE CONTACT TAILS, NICKEL UNDERPLATE