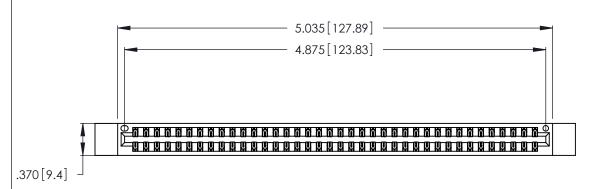

| 346/396 SERIES CARD EDGE CONNECTOR |
|------------------------------------|
| PART NUMBER: 346-076-555-812       |

**EDAC INC** TORONTO, ONTARIO CANADA

THESE DRAWINGS AND SPECIFICATIONS ARE THE PROPERTY OF EDAC INC., AND SHALL NOT BE REPRODUCED, OR COPIED OR USED AS THE BASIS FOR THE MANUFACTURE OR SALE OF APPARATUS WITHOUT WRITTEN PERMISSION.

1

Card Slot Accepts .054 [1.37] to .070 [1.78] Thick P.C. Board .330 [8.38] Card Slot .160 [4.07] Point of Contact

- INSULATOR MATERIAL: THERMOPLASTIC POLYESTER, UL 94V-0 CONTACT MATERIAL; COPPER, NICKEL, TIN ALLOY CA-725
- CONTACT PLATING: GOLD ON THE MATING AREA, TIN-LEAD ON THE CONTACT TAILS, NICKEL UNDERPLATE