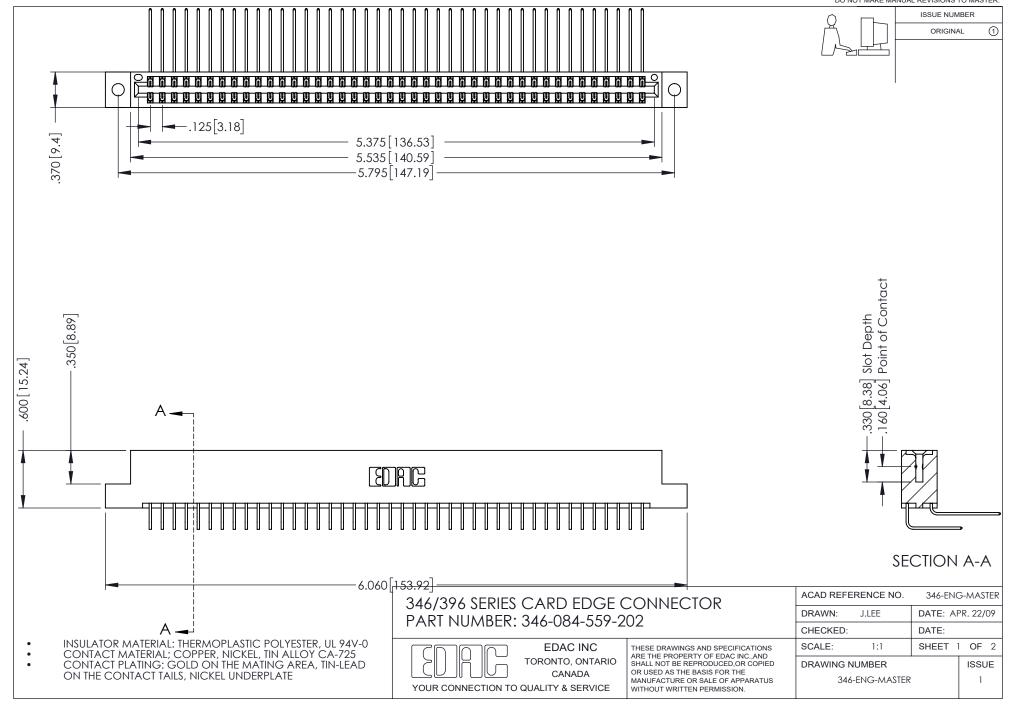

## **Contact Code 556**

INSULATOR MATERIAL: THERMOPLASTIC POLYESTER, UL 94V-0 CONTACT MATERIAL; COPPER, NICKEL, TIN ALLOY CA-725 CONTACT PLATING: GOLD ON THE MATING AREA, TIN-LEAD

ON THE CONTACT TAILS, NICKEL UNDERPLATE

## 346/396 SERIES CARD EDGE CONNECTOR CONTACT CODE 555,556,558,559,560 DIMENSIONS

YOUR CONNECTION TO QUALITY & SERVICE

**EDAC INC** TORONTO, ONTARIO CANADA

THESE DRAWINGS AND SPECIFICATIONS ARE THE PROPERTY OF EDAC INC.,AND SHALL NOT BE REPRODUCED, OR COPIED OR USED AS THE BASIS FOR THE MANUFACTURE OR SALE OF APPARATUS WITHOUT WRITTEN PERMISSION.