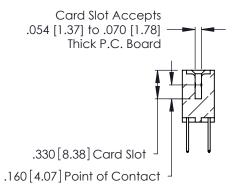

346/396 SERIES CARD EDGE CONNECTOR CONTACT CODE 555,556,558,559,560 DIMENSIONS

YOUR CONNECTION TO QUALITY & SERVICE

**EDAC INC** TORONTO, ONTARIO CANADA

THESE DRAWINGS AND SPECIFICATIONS ARE THE PROPERTY OF EDAC INC.,AND SHALL NOT BE REPRODUCED, OR COPIED OR USED AS THE BASIS FOR THE MANUFACTURE OR SALE OF APPARATUS WITHOUT WRITTEN PERMISSION.

<u>Contact Dimensions:</u>
526-P.C. Tail .018 Sq. (0.46 Sq.) - Tail LG. =.350 (8.89)
.125 (3.18) Contact Spacing x .250 (6.35) Row Spacing

THIS IS A C.A.D. GENERATED DRAWING DO NOT MAKE MANUAL REVISIONS TO MASTER.