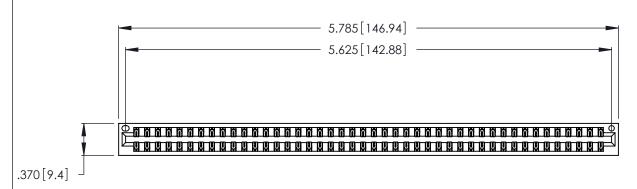

346/396 SERIES CARD EDGE CONNECTOR PART NUMBER: 346-088-526-201

**EDAC INC** TORONTO, ONTARIO CANADA

THESE DRAWINGS AND SPECIFICATIONS ARE THE PROPERTY OF EDAC INC., AND SHALL NOT BE REPRODUCED, OR COPIED OR USED AS THE BASIS FOR THE MANUFACTURE OR SALE OF APPARATUS WITHOUT WRITTEN PERMISSION.

<u>Contact Dimensions:</u>
526-P.C. Tail .018 Sq. (0.46 Sq.) - Tail LG. =.350 (8.89)
.125 (3.18) Contact Spacing x .250 (6.35) Row Spacing

THIS IS A C.A.D. GENERATED DRAWING DO NOT MAKE MANUAL REVISIONS TO MASTER.