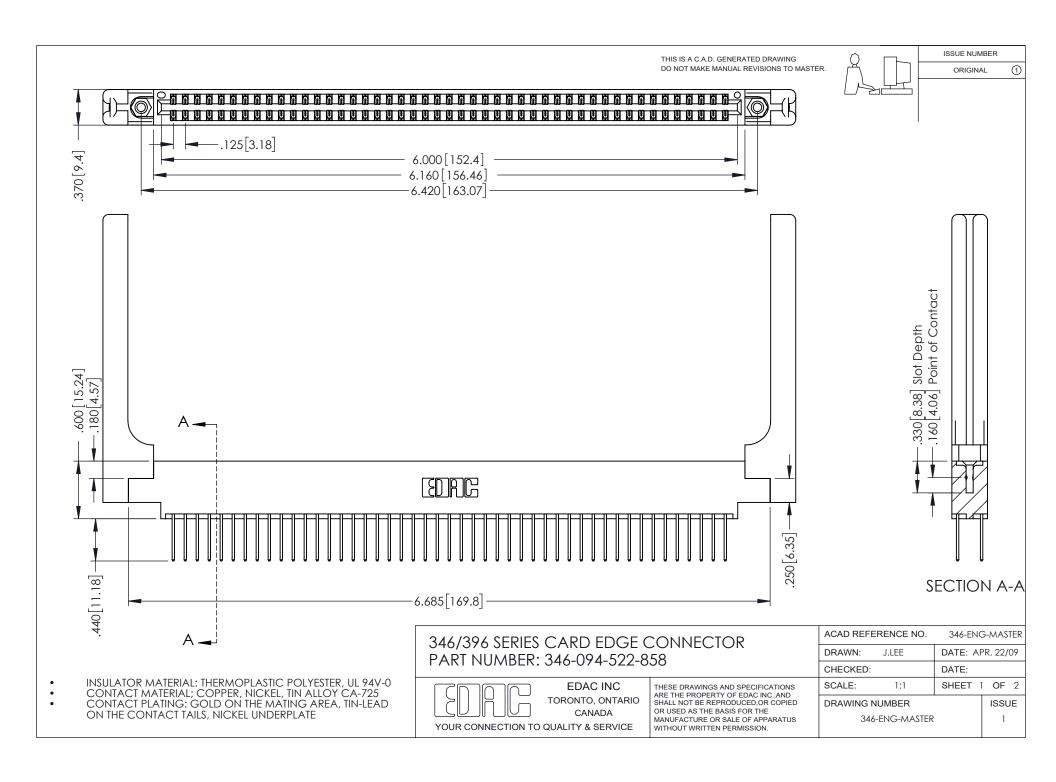

## **Contact Code 556**

INSULATOR MATERIAL: THERMOPLASTIC POLYESTER, UL 94V-0 CONTACT MATERIAL; COPPER, NICKEL, TIN ALLOY CA-725 CONTACT PLATING: GOLD ON THE MATING AREA, TIN-LEAD

ON THE CONTACT TAILS, NICKEL UNDERPLATE

## 346/396 SERIES CARD EDGE CONNECTOR CONTACT CODE 555,556,558,559,560 DIMENSIONS

YOUR CONNECTION TO QUALITY & SERVICE

**EDAC INC** TORONTO, ONTARIO CANADA

THESE DRAWINGS AND SPECIFICATIONS ARE THE PROPERTY OF EDAC INC.,AND SHALL NOT BE REPRODUCED, OR COPIED OR USED AS THE BASIS FOR THE MANUFACTURE OR SALE OF APPARATUS WITHOUT WRITTEN PERMISSION.