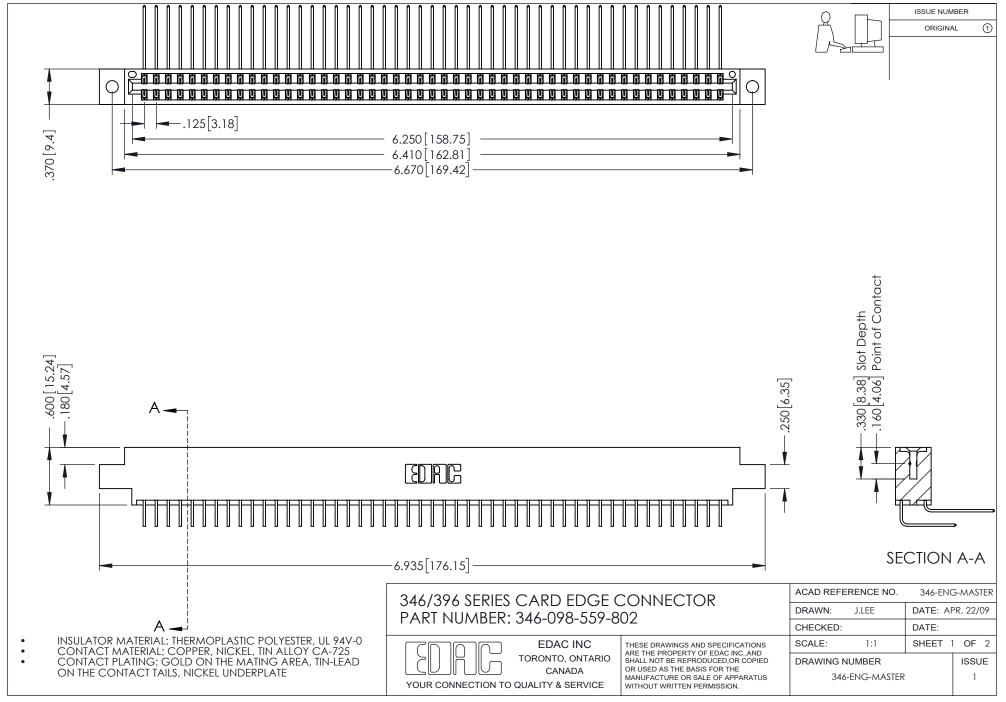

## **Contact Code 556**

INSULATOR MATERIAL: THERMOPLASTIC POLYESTER, UL 94V-0 CONTACT MATERIAL; COPPER, NICKEL, TIN ALLOY CA-725 CONTACT PLATING: GOLD ON THE MATING AREA, TIN-LEAD

ON THE CONTACT TAILS, NICKEL UNDERPLATE

## 346/396 SERIES CARD EDGE CONNECTOR CONTACT CODE 555,556,558,559,560 DIMENSIONS

YOUR CONNECTION TO QUALITY & SERVICE

**EDAC INC** TORONTO, ONTARIO CANADA

THESE DRAWINGS AND SPECIFICATIONS ARE THE PROPERTY OF EDAC INC.,AND SHALL NOT BE REPRODUCED, OR COPIED OR USED AS THE BASIS FOR THE MANUFACTURE OR SALE OF APPARATUS WITHOUT WRITTEN PERMISSION.