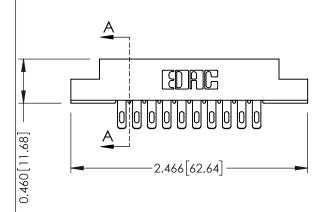

**Mounting Option** 

**Contact Detail** 

02-.128 (3.25) Dia. Mounting Holes

555-Extender Board Bend (Code 500 Contacts) .156 [3.96] Contact Spacing x .140 [3.56] Row Spacing

**See Accompanying Page for: Mounting Options** 