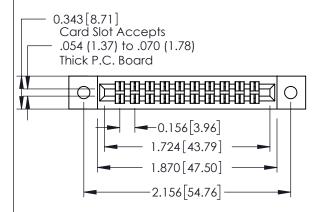

**Mounting Option** 

**Contact Detail** 

02-.128 (3.25) Dia. Mounting Holes

555-Extender Board Bend (Code 500 Contacts) .156 [3.96] Contact Spacing x .140 [3.56] Row Spacing

**See Accompanying Page for: Mounting Options** 

0.125[3.18]

0.330 [8.38] Card Slot

305 Assembly