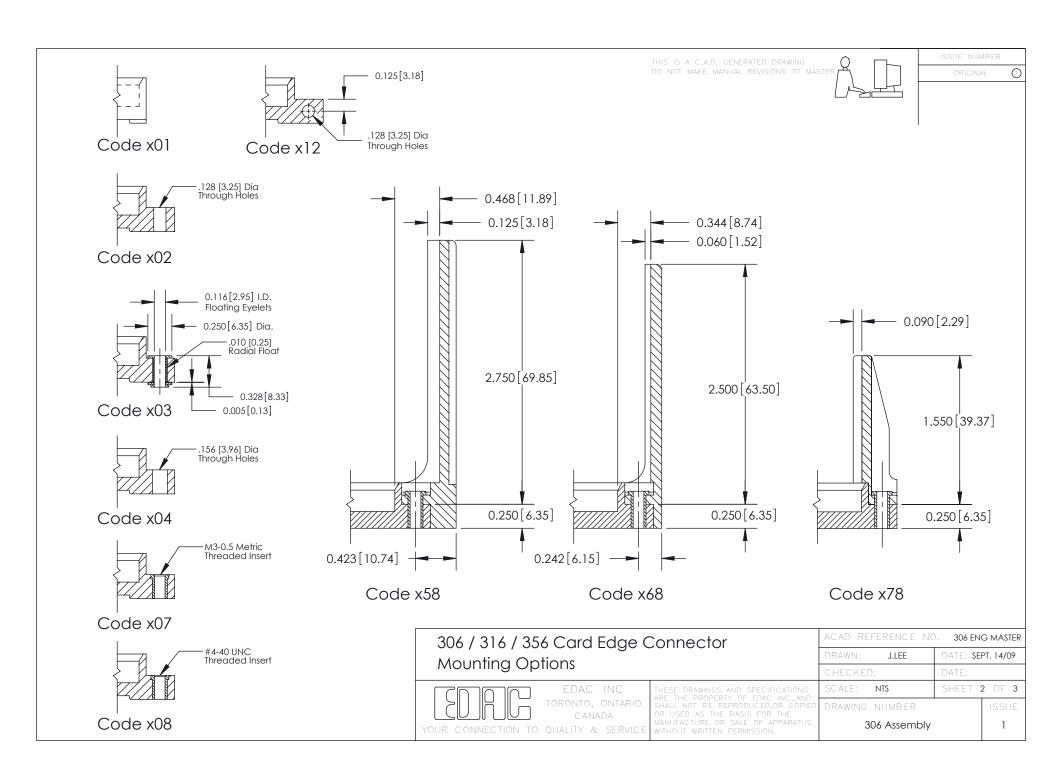

**Mounting Option** 178-In-Line Card Guides **Contact Detail** 500-Wire Hole .087x.015(2.21x0.38) - Tail LG.=.282(7.16) .156 [3.96] Contact Spacing with Single Centreline Row 4.054 [102.97] 3.908 [99.26]  $- \emptyset 0.156 [3.96]$ Card Slot Accepts .054 (1.37) to .070 (1.78) Thick P.C. Board 0.343[8.71] 0.295[7.49] Card Slot 0.165 [4.19] Point of Contact 0.250 [6.35] **SECTION A-A** 0.460[11.68] 306 ENG MASTER 306 / 316 / 356 Card Edge Connector J.LEE DATE: SEPT. 14/09 Part Number: 356-024-500-178 **See Accompanying Pages for: Mounting Options** SHEET 1 OF 3 NTS **Features and Specifications** 306 Assembly YOUR CONNECTION TO QUALITY & SERVICE