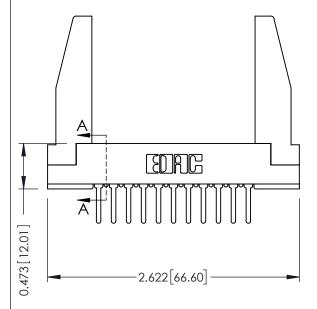

**Mounting Option** In-Line Card Guides **Contact Detail** 

PC Tail .046x.013(1.17x0.33) - Tail LG=.358(9.09) .156 [3.96] Contact Spacing x .200 [5.08] Row Spacing