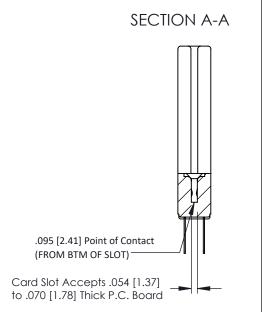

**Mounting Option** In-Line Card Guides **Contact Detail** 

PC Tail .046x.013(1.17x0.33) - Tail LG=.358(9.09) .156 [3.96] Contact Spacing x .200 [5.08] Row Spacing