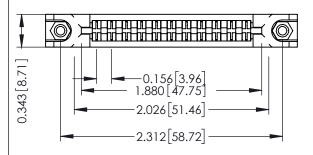

**Mounting Option** In-Line Card Guides **Contact Detail** 

PC Tail .046x.013(1.17x0.33) - Tail LG=.358(9.09) .156 [3.96] Contact Spacing x .200 [5.08] Row Spacing