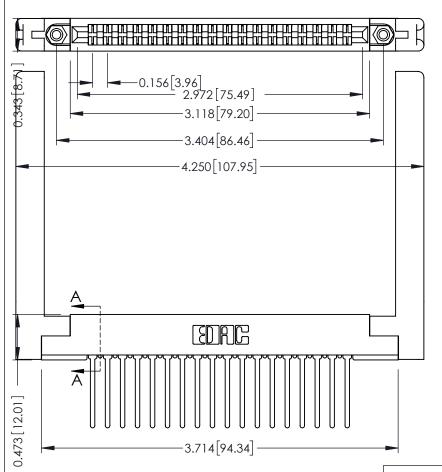

**Mounting Option** .468 (11.89) Offset Card Guides **Contact Detail** 

Wire Wrap .046x.013(1.17x0.33) - Tail LG=.708(17.98) .156 [3.96] Contact Spacing x .200 [5.08] Row Spacing

SECTION A-A

.095 [2.41] Point of Contact (FROM BTM OF SLOT)

Card Slot Accepts .054 [1.37] to .070 [1.78] Thick P.C. Board

**See Accompanying Pages for:** 

- **Contact Bend Details**
- **Mounting Options**

307 / 357 Card Edge Connector Part Number: 357-036-440-258