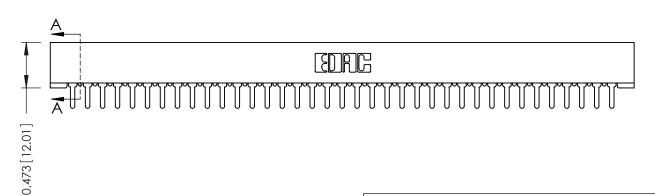

**Mounting Option** No Mounting Lugs **Contact Detail** 

PC Tail .046x.013(1.17x0.33) - Tail LG=.213(5.41) .156 [3.96] Contact Spacing x .200 [5.08] Row Spacing

THIS IS A C.A.D. GENERATED DRAWING DO NOT MAKE MANUAL REVISIONS TO MASTER.