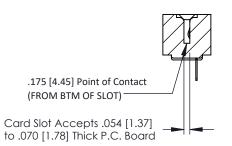

**Mounting Option** No Mounting Lugs **Contact Detail** 

PC Tail .046x.013(1.17x0.33) - Tail LG=.213(5.41) .156 [3.96] Contact Spacing x .200 [5.08] Row Spacing

THIS IS A C.A.D. GENERATED DRAWING DO NOT MAKE MANUAL REVISIONS TO MASTER.