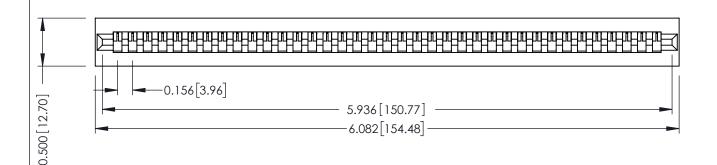

**Mounting Option** No Mounting Lugs **Contact Detail** 

PC Tail .046x.013(1.17x0.33) - Tail LG=.213(5.41) .156 [3.96] Contact Spacing x .200 [5.08] Row Spacing

THIS IS A C.A.D. GENERATED DRAWING DO NOT MAKE MANUAL REVISIONS TO MASTER.