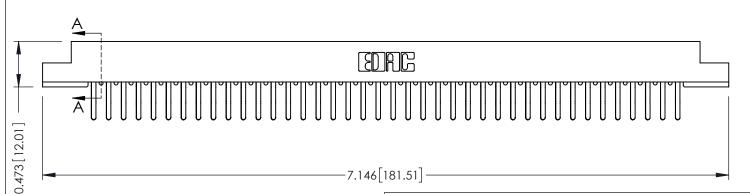

**Mounting Option** #4-40 Unified Threaded Inserts **Contact Detail** 

Extender Board Bend (Code 522 Contacts) .156 [3.96] Contact Spacing x .200 [5.08] Row Spacing

**SECTION A-A** 

.095 [2.41] Point of Contact (FROM BTM OF SLOT)

to .070 [1.78] Thick P.C. Board

Card Slot Accepts .054 [1.37]

**See Accompanying Pages for:** 

- **Contact Bend Details**
- **Mounting Options**

307 / 357 Card Edge Connector Part Number: 357-080-560-208

YOUR CONNECTION TO QUALITY & SERVICE WITHOUT WRITTEN PERMISSION.