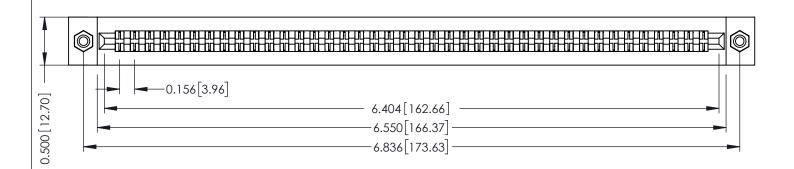

**Mounting Option** #4-40 Unified Threaded Inserts **Contact Detail** 

Extender Board Bend (Code 522 Contacts) .156 [3.96] Contact Spacing x .200 [5.08] Row Spacing

**SECTION A-A** 

.095 [2.41] Point of Contact (FROM BTM OF SLOT)

to .070 [1.78] Thick P.C. Board

Card Slot Accepts .054 [1.37]

**See Accompanying Pages for:** 

- **Contact Bend Details**
- **Mounting Options**

307 / 357 Card Edge Connector Part Number: 357-080-560-208

YOUR CONNECTION TO QUALITY & SERVICE WITHOUT WRITTEN PERMISSION.