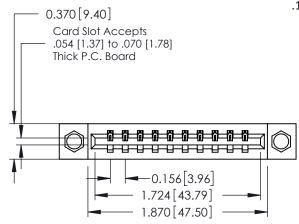

## **See Accompanying Pages for:**

- **Contact Bend Details**
- **Mounting Options**

| 337 / 387 Series Card Edge Connector |
|--------------------------------------|
| Part Number: 387-010-540-608         |

## **Mounting Option** 08-#4-40 Unified Threaded Inserts

**Contact Detail** 

540-Wire Wrap .025 Sq.(0.64 Sq.) - Tail LG=.560(14.22) .156 [3.96] Contact Spacing x .200 [5.08] Row Spacing

THIS IS A C.A.D. GENERATED DRAWING DO NOT MAKE MANUAL REVISIONS TO MASTER.