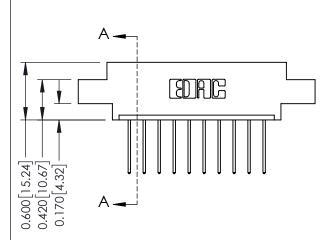

## **Mounting Option** 08-#4-40 Unified Threaded Inserts

**Contact Detail** 

540-Wire Wrap .025 Sq.(0.64 Sq.) - Tail LG=.560(14.22) .156 [3.96] Contact Spacing x .200 [5.08] Row Spacing

THIS IS A C.A.D. GENERATED DRAWING DO NOT MAKE MANUAL REVISIONS TO MASTER.