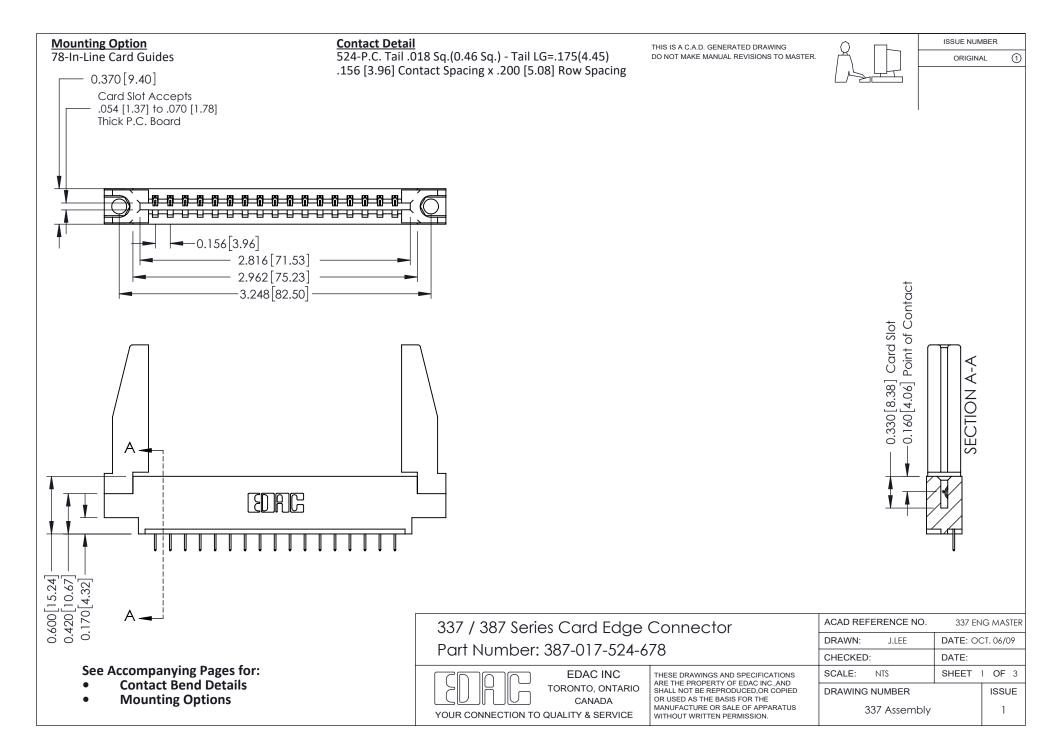

ISSUE NUMBER

ORIGINAL

1

| 337 / 387 Series Card Edge Connector<br>Contact Bend Detail           |                                                                                                                                                                                                  | ACAD REFERENCE NO. 337 E |                  | G MASTER      |
|-----------------------------------------------------------------------|--------------------------------------------------------------------------------------------------------------------------------------------------------------------------------------------------|--------------------------|------------------|---------------|
|                                                                       |                                                                                                                                                                                                  | DRAWN: J.LEE             | DATE: OCT. 06/09 |               |
|                                                                       |                                                                                                                                                                                                  | CHECKED: DATE:           |                  |               |
| EDAC INC TORONTO, ONTARIO CANADA YOUR CONNECTION TO QUALITY & SERVICE | THESE DRAWINGS AND SPECIFICATIONS ARE THE PROPERTY OF EDAC INC.,AND SHALL NOT BE REPRODUCED, OR COPIED OR USED AS THE BASIS FOR THE MANUFACTURE OR SALE OF APPARATUS WITHOUT WRITTEN PERMISSION. | SCALE: NTS               | SHEET            | 2 <b>OF</b> 3 |
|                                                                       |                                                                                                                                                                                                  | DRAWING NUMBER           |                  | ISSUE         |
|                                                                       |                                                                                                                                                                                                  | 337 Assembly             |                  | 1             |