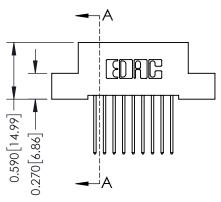

## **Contact Detail**

540-Wire Wrap .025 Sq.(0.64 Sq.) - Tail LG=.570(14.48) .100 [2.54] Contact Spacing x .200 [5.08] Row Spacing

THIS IS A C.A.D. GENERATED DRAWING

ISSUE NUMBER

ORIGINAL

| 342 / 392 Card Edge Connector<br>Part Number: 392-018-540-204 |                                                                                                        | ACAD REFERENCE NO. 342 ENG MAS |             |         |         |  |
|---------------------------------------------------------------|--------------------------------------------------------------------------------------------------------|--------------------------------|-------------|---------|---------|--|
|                                                               |                                                                                                        | DRAWN:                         | J.LEE       | DATE: O | CT. 06/ |  |
|                                                               |                                                                                                        | CHECKED                        | ):          | DATE:   |         |  |
|                                                               | THESE DRAWINGS AND SPECIFICATIONS                                                                      | SCALE:                         | NTS         | SHEET ' | 1 OF    |  |
| TORONTO, ONTARIO                                              | ARE THE PROPERTY OF EDAC INC.,AND<br>SHALL NOT BE REPRODUCED,OR COPIED<br>OR USED AS THE BASIS FOR THE | DRAWING                        | NUMBER      |         | ISSL    |  |
| CANADA I                                                      | MANUFACTURE OR SALE OF APPARATUS                                                                       | 3                              | 42 Assembly |         | 1       |  |