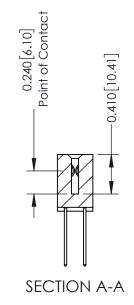

## **Contact Detail**

540-Wire Wrap .025 Sq.(0.64 Sq.) - Tail LG=.570(14.48) .100 [2.54] Contact Spacing x .200 [5.08] Row Spacing

THIS IS A C.A.D. GENERATED DRAWING

ISSUE NUMBER

ORIGINAL

| 342 / 392 Card Edge Connector<br>Part Number: 392-018-540-204 |                                                                                                        | ACAD REFERENCE NO. 342 ENG MAS |             |         |         |  |
|---------------------------------------------------------------|--------------------------------------------------------------------------------------------------------|--------------------------------|-------------|---------|---------|--|
|                                                               |                                                                                                        | DRAWN:                         | J.LEE       | DATE: O | CT. 06/ |  |
|                                                               |                                                                                                        | CHECKED                        | ):          | DATE:   |         |  |
|                                                               | THESE DRAWINGS AND SPECIFICATIONS                                                                      | SCALE:                         | NTS         | SHEET ' | 1 OF    |  |
| TORONTO, ONTARIO                                              | ARE THE PROPERTY OF EDAC INC.,AND<br>SHALL NOT BE REPRODUCED,OR COPIED<br>OR USED AS THE BASIS FOR THE | DRAWING                        | NUMBER      |         | ISSL    |  |
| CANADA I                                                      | MANUFACTURE OR SALE OF APPARATUS                                                                       | 3                              | 42 Assembly |         | 1       |  |