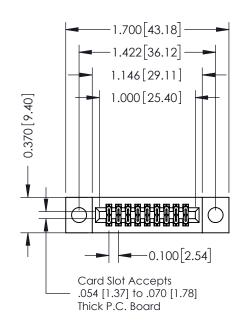

## **Contact Detail**

540-Wire Wrap .025 Sq.(0.64 Sq.) - Tail LG=.570(14.48) .100 [2.54] Contact Spacing x .200 [5.08] Row Spacing

THIS IS A C.A.D. GENERATED DRAWING

ISSUE NUMBER

ORIGINAL

| 342 / 392 Card Edge Connector<br>Part Number: 392-018-540-204 |                                                                                                        | ACAD REFERENCE NO. 342 ENG MAS |             |         |         |  |
|---------------------------------------------------------------|--------------------------------------------------------------------------------------------------------|--------------------------------|-------------|---------|---------|--|
|                                                               |                                                                                                        | DRAWN:                         | J.LEE       | DATE: O | CT. 06/ |  |
|                                                               |                                                                                                        | CHECKED                        | ):          | DATE:   |         |  |
|                                                               | THESE DRAWINGS AND SPECIFICATIONS                                                                      | SCALE:                         | NTS         | SHEET ' | 1 OF    |  |
| TORONTO, ONTARIO                                              | ARE THE PROPERTY OF EDAC INC.,AND<br>SHALL NOT BE REPRODUCED,OR COPIED<br>OR USED AS THE BASIS FOR THE | DRAWING                        | NUMBER      |         | ISSL    |  |
| CANADA I                                                      | MANUFACTURE OR SALE OF APPARATUS                                                                       | 3                              | 42 Assembly |         | 1       |  |