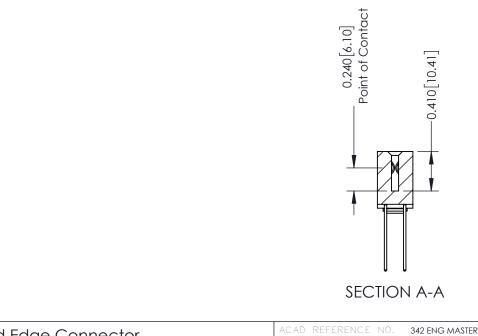

## **Contact Detail**

542-Wire Wrap .025 Sq.(0.64 Sq.) - Tail LG=.655(16.64) .100 [2.54] Contact Spacing x .200 [5.08] Row Spacing

THIS IS A C.A.D. GENERATED DRAWING DO NOT MAKE MANUAL REVISIONS TO MASTER

ISSUE NUMBER

ORIGINAL

1

| 342 / 392 Card Edge Connector<br>Mounting Options |                                                                                                                                                                                                | ACAD REFERENCE NO. 342 ENG MASTER |                         |        |  |  |
|---------------------------------------------------|------------------------------------------------------------------------------------------------------------------------------------------------------------------------------------------------|-----------------------------------|-------------------------|--------|--|--|
|                                                   |                                                                                                                                                                                                | DRAWN: J.LEE                      | DATE: <b>OCT. 06/09</b> |        |  |  |
|                                                   |                                                                                                                                                                                                | CHECKED:                          | DATE:                   |        |  |  |
| TORONTO, ONTARIO                                  | THESE DRAWINGS AND SPECIFICATIONS ARE THE PROPERTY OF EDAC INCAND SHALL NOT BE REPRODUCED, OR COPIED OR USED AS THE BASIS FOR THE MANUFACTURE OR SALE OF APPARATUS WITHOUT WRITTEN PERMISSION. | SCALE: NTS                        | SHEET :                 | 3 OF 3 |  |  |
|                                                   |                                                                                                                                                                                                | DRAWING NUMBER                    | •                       | ISSUE  |  |  |
| YOUR CONNECTION TO QUALITY & SERVICE              |                                                                                                                                                                                                | 342 Assembly                      |                         | 1      |  |  |