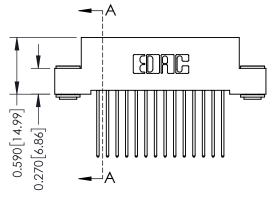

THIS IS A C.A.D. GENERATED DRAWING DO NOT MAKE MANUAL REVISIONS TO MASTER. ISSUE NUMBER

ORIGINAL

1

| 342 / 392 Series Card Edge Connector<br>Contact Bend Detail |                                                                                                                                   | ACAD REFERENCE NO. 342 ENG MASTER |             |                  |        |  |
|-------------------------------------------------------------|-----------------------------------------------------------------------------------------------------------------------------------|-----------------------------------|-------------|------------------|--------|--|
|                                                             |                                                                                                                                   | DRAWN:                            | J.LEE       | DATE: OCT. 06/09 |        |  |
|                                                             |                                                                                                                                   | CHECKED:                          |             | DATE:            |        |  |
| TORONTO, ONTARIO                                            | ARE THE PROPERTY OF EDAC INC.,AND SHALL NOT BE REPRODUCED,OR COPIED OR USED AS THE BASIS FOR THE MANUFACTURE OR SALE OF APPARATUS | SCALE:                            | NTS         | SHEET :          | 2 OF 3 |  |
|                                                             |                                                                                                                                   | DRAWING                           | NUMBER      |                  | ISSUE  |  |
| YOUR CONNECTION TO QUALITY & SERVICE                        |                                                                                                                                   | 3                                 | 42 Assembly |                  | 1      |  |