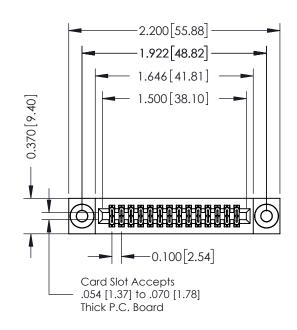

## **See Accompanying Pages for:**

- **Contact Bend Details**
- **Mounting Options**

| 342 / 392 Card Edge Connector<br>Part Number: 392-028-542-203 |                                                                   | ACAD REFERENCE NO. 342 ENG MASIER |            |         |           |  |
|---------------------------------------------------------------|-------------------------------------------------------------------|-----------------------------------|------------|---------|-----------|--|
|                                                               |                                                                   | DRAWN:                            | J.LEE      | DATE: O | CT. 06/09 |  |
|                                                               |                                                                   | CHECKED:                          |            | DATE:   |           |  |
| EDAC INC                                                      | THESE DRAWINGS AND SPECIFICATIONS ARE THE PROPERTY OF EDAC INCAND | SCALE: 1                          | NTS        | SHEET   | 1 OF 3    |  |
| TORONTO, ONTARIO                                              | SHALL NOT BE REPRODUCED,OR COPIED OR USED AS THE BASIS FOR THE    | DRAWING N                         | NUMBER     |         | ISSUE     |  |
|                                                               | MANUFACTURE OR SALE OF APPARATUS                                  | 34                                | 2 Assembly |         | 1         |  |