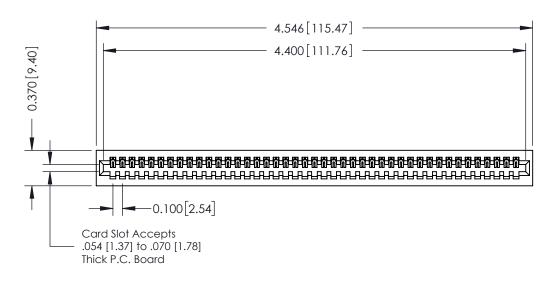

## **See Accompanying Pages for:**

- **Contact Bend Details**
- **Mounting Options**

342 / 392 Card Edge Connector Part Number: 392-043-540-101

YOUR CONNECTION TO QUALITY & SERVICE

342 ENG MASTER J.LEE DATE: OCT. 06/09 SHEET 1 OF 3

342 Assembly

THIS IS A C.A.D. GENERATED DRAWING DO NOT MAKE MANUAL REVISIONS TO MASTER. ISSUE NUMBER

ORIGINAL

1

| 342 / 392 Series Card Edge Connector<br>Contact Bend Detail |                                                                                                                                                                                                  | ACAD REFERENCE NO. 342 ENG MASTER |             |                  |        |
|-------------------------------------------------------------|--------------------------------------------------------------------------------------------------------------------------------------------------------------------------------------------------|-----------------------------------|-------------|------------------|--------|
|                                                             |                                                                                                                                                                                                  | DRAWN:                            | J.LEE       | DATE: OCT. 06/09 |        |
|                                                             |                                                                                                                                                                                                  | CHECKED:                          |             | DATE:            |        |
| TORONTO, ONTARIO                                            | THESE DRAWINGS AND SPECIFICATIONS ARE THE PROPERTY OF EDAC INC. AND SHALL NOT BE REPRODUCED, OR COPIED OR USED AS THE BASIS FOR THE MANUFACTURE OR SALE OF APPARATUS WITHOUT WRITTEN PERMISSION. | SCALE:                            | NTS         | SHEET :          | 2 OF 3 |
|                                                             |                                                                                                                                                                                                  | DRAWING                           | NUMBER      |                  | ISSUE  |
| YOUR CONNECTION TO QUALITY & SERVICE                        |                                                                                                                                                                                                  | 3                                 | 42 Assembly |                  | 1      |