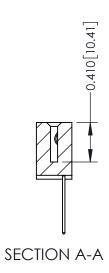

**Mounting Option** 01-No Mounting Lugs **Contact Detail** 

540-Wire Wrap .025 Sq.(0.64 Sq.) - Tail LG=.570(14.48) .100 [2.54] Contact Spacing x .200 [5.08] Row Spacing

342 Assembly

THIS IS A C.A.D. GENERATED DRAWING DO NOT MAKE MANUAL REVISIONS TO MASTER. ISSUE NUMBER

ORIGINAL

1

| 342 / 392 Series Card Edge Connector<br>Contact Bend Detail |                                                                                                                                                                                                  | ACAD REFERENCE NO. 342 ENG MASTER |             |                  |        |
|-------------------------------------------------------------|--------------------------------------------------------------------------------------------------------------------------------------------------------------------------------------------------|-----------------------------------|-------------|------------------|--------|
|                                                             |                                                                                                                                                                                                  | DRAWN:                            | J.LEE       | DATE: OCT. 06/09 |        |
|                                                             |                                                                                                                                                                                                  | CHECKED:                          |             | DATE:            |        |
| TORONTO, ONTARIO                                            | THESE DRAWINGS AND SPECIFICATIONS ARE THE PROPERTY OF EDAC INC. AND SHALL NOT BE REPRODUCED, OR COPIED OR USED AS THE BASIS FOR THE MANUFACTURE OR SALE OF APPARATUS WITHOUT WRITTEN PERMISSION. | SCALE:                            | NTS         | SHEET :          | 2 OF 3 |
|                                                             |                                                                                                                                                                                                  | DRAWING                           | NUMBER      |                  | ISSUE  |
| YOUR CONNECTION TO QUALITY & SERVICE                        |                                                                                                                                                                                                  | 3                                 | 42 Assembly |                  | 1      |