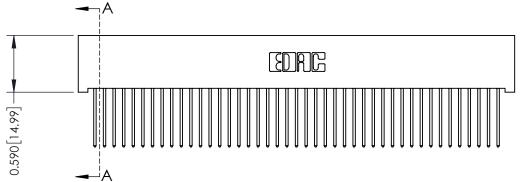

342 Assembly

THIS IS A C.A.D. GENERATED DRAWING DO NOT MAKE MANUAL REVISIONS TO MASTER. ISSUE NUMBER

ORIGINAL

1

| 342 / 392 Series Card Edge Connector<br>Contact Bend Detail |                                                                                                                                                                                                  | ACAD REFERENCE NO. 342 ENG MASTER |             |                  |        |
|-------------------------------------------------------------|--------------------------------------------------------------------------------------------------------------------------------------------------------------------------------------------------|-----------------------------------|-------------|------------------|--------|
|                                                             |                                                                                                                                                                                                  | DRAWN:                            | J.LEE       | DATE: OCT. 06/09 |        |
|                                                             |                                                                                                                                                                                                  | CHECKED:                          |             | DATE:            |        |
| TORONTO, ONTARIO                                            | THESE DRAWINGS AND SPECIFICATIONS ARE THE PROPERTY OF EDAC INC. AND SHALL NOT BE REPRODUCED, OR COPIED OR USED AS THE BASIS FOR THE MANUFACTURE OR SALE OF APPARATUS WITHOUT WRITTEN PERMISSION. | SCALE:                            | NTS         | SHEET :          | 2 OF 3 |
|                                                             |                                                                                                                                                                                                  | DRAWING                           | NUMBER      |                  | ISSUE  |
| YOUR CONNECTION TO QUALITY & SERVICE                        |                                                                                                                                                                                                  | 3                                 | 42 Assembly |                  | 1      |