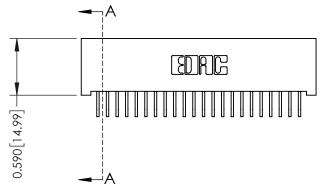

## 0.240 [6.10] Point of Contact 0.410[10.41] SECTION A-A

342 ENG MASTER DATE: OCT. 06/09 J.LEE NTS SHEET 1 OF 3

342 Assembly

THIS IS A C.A.D. GENERATED DRAWING DO NOT MAKE MANUAL REVISIONS TO MASTER. ISSUE NUMBER

ORIGINAL

1

| 342 / 392 Series Card Edge Connector<br>Contact Bend Detail |                                                                                                                                   | ACAD REFERENCE NO. 342 ENG MASTER |             |          |          |
|-------------------------------------------------------------|-----------------------------------------------------------------------------------------------------------------------------------|-----------------------------------|-------------|----------|----------|
|                                                             |                                                                                                                                   | DRAWN:                            | J.LEE       | DATE: OC | T. 06/09 |
|                                                             |                                                                                                                                   | CHECKED                           | ):          | DATE:    |          |
| EDAC INC                                                    | ARE THE PROPERTY OF EDAC INC.,AND SHALL NOT BE REPRODUCED,OR COPIED OR USED AS THE BASIS FOR THE MANUFACTURE OR SALE OF APPARATUS | SCALE:                            | NTS         | SHEET :  | 2 OF 3   |
| TORONTO, ONTARIO                                            |                                                                                                                                   | DRAWING                           | NUMBER      |          | ISSUE    |
| YOUR CONNECTION TO QUALITY & SERVICE                        |                                                                                                                                   | 3                                 | 42 Assembly |          | 1        |