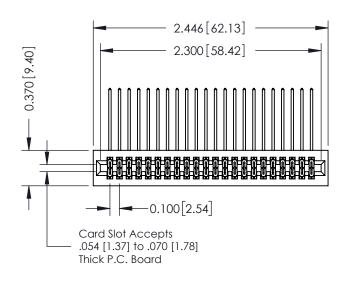

## **See Accompanying Pages for:**

- **Contact Bend Details**
- **Mounting Options**

| 342 / 392 Card Edge Connector |
|-------------------------------|
| Part Number: 392-044-559-201  |

YOUR CONNECTION TO QUALITY & SERVICE

342 ENG MASTER DATE: OCT. 06/09 J.LEE NTS SHEET 1 OF 3

342 Assembly

THIS IS A C.A.D. GENERATED DRAWING DO NOT MAKE MANUAL REVISIONS TO MASTER. ISSUE NUMBER

ORIGINAL

1

| 342 / 392 Series Card Edge Connector<br>Contact Bend Detail |                                                                                                                                   | ACAD REFERENCE NO. 342 ENG MASTER |             |          |          |
|-------------------------------------------------------------|-----------------------------------------------------------------------------------------------------------------------------------|-----------------------------------|-------------|----------|----------|
|                                                             |                                                                                                                                   | DRAWN:                            | J.LEE       | DATE: OC | T. 06/09 |
|                                                             |                                                                                                                                   | CHECKED                           | ):          | DATE:    |          |
| EDAC INC                                                    | ARE THE PROPERTY OF EDAC INC.,AND SHALL NOT BE REPRODUCED,OR COPIED OR USED AS THE BASIS FOR THE MANUFACTURE OR SALE OF APPARATUS | SCALE:                            | NTS         | SHEET :  | 2 OF 3   |
| TORONTO, ONTARIO                                            |                                                                                                                                   | DRAWING                           | NUMBER      |          | ISSUE    |
| YOUR CONNECTION TO QUALITY & SERVICE                        |                                                                                                                                   | 3                                 | 42 Assembly |          | 1        |