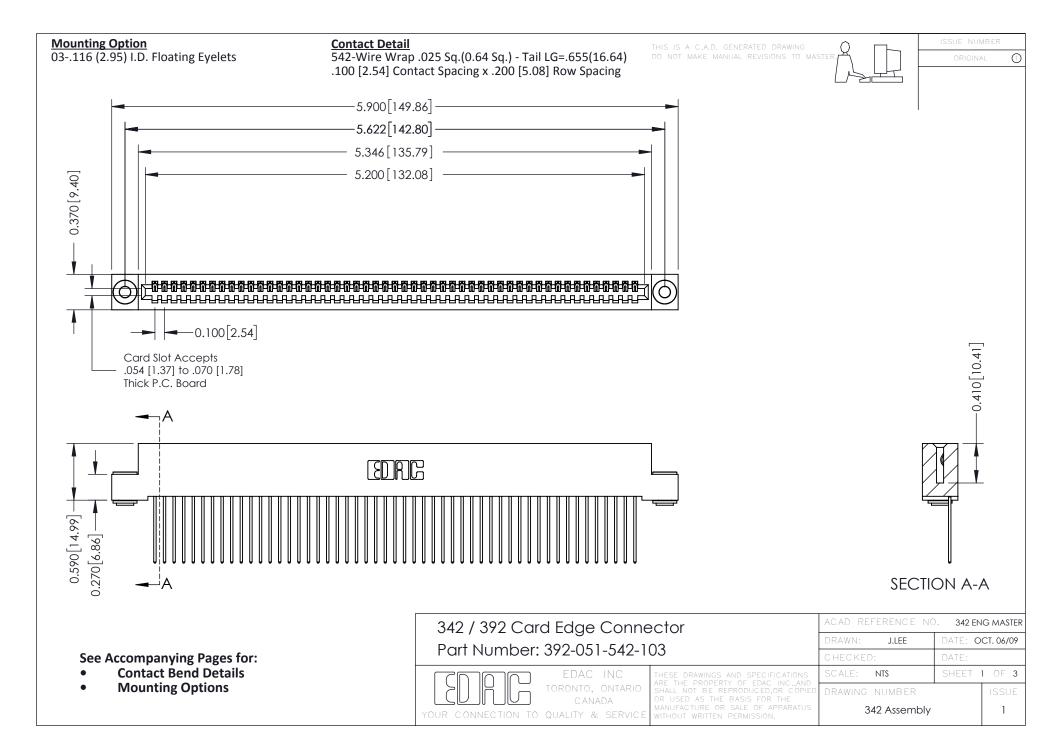

THIS IS A C.A.D. GENERATED DRAWING DO NOT MAKE MANUAL REVISIONS TO MASTER. ISSUE NUMBER

ORIGINAL

1



| 342 / 392 Series Card Edge Connector<br>Contact Bend Detail |                                                                                                                                                                                                  | ACAD REFERENCE NO. 342 ENG MASTER |             |                  |        |
|-------------------------------------------------------------|--------------------------------------------------------------------------------------------------------------------------------------------------------------------------------------------------|-----------------------------------|-------------|------------------|--------|
|