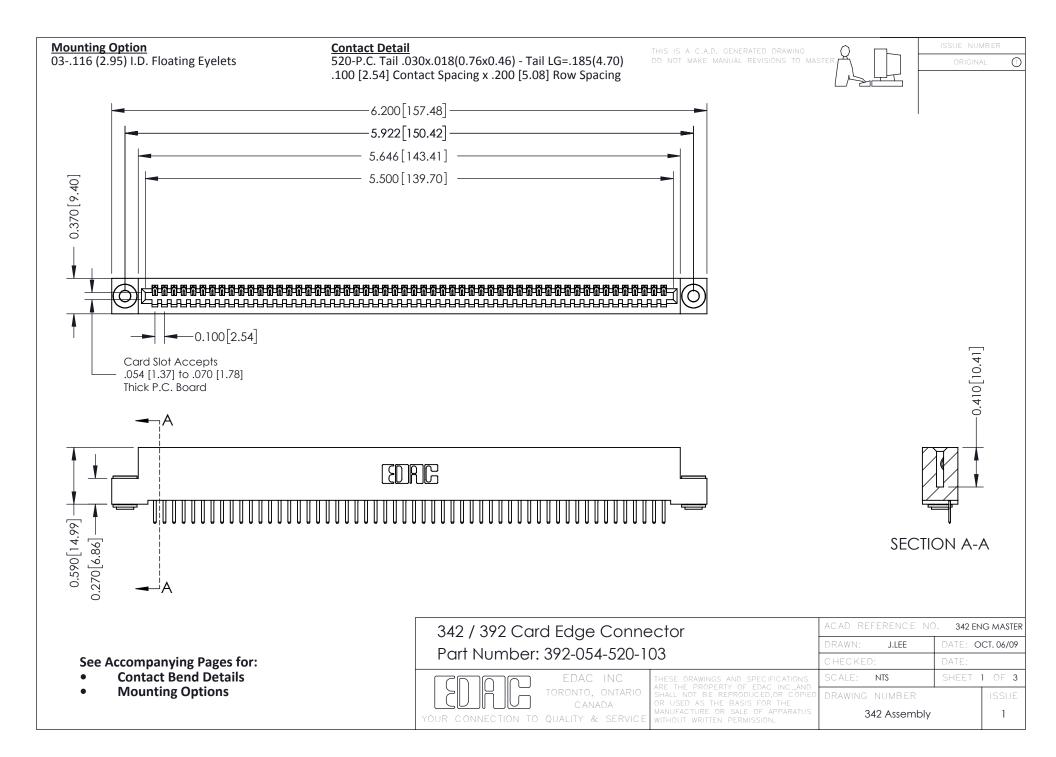

THIS IS A C.A.D. GENERATED DRAWING DO NOT MAKE MANUAL REVISIONS TO MASTER. ISSUE NUMBER

ORIGINAL

1



| 342 / 392 Series Card Edge Connector<br>Contact Bend Detail |                                                                                                                                                                                                  | ACAD REFERENCE NO. 342 ENG MASTER |             |                  |        |
|-------------------------------------------------------------|--------------------------------------------------------------------------------------------------------------------------------------------------------------------------------------------------|-----------------------------------|-------------|------------------|--------|
|