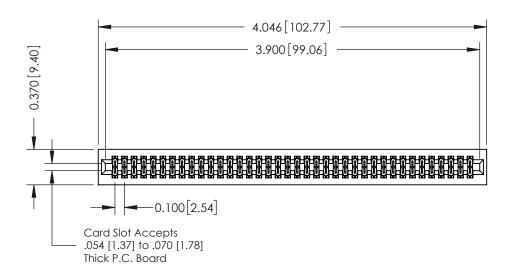

**Mounting Option** 01-No Mounting Lugs

**Contact Detail** 

544-Wire Wrap .050x.025(1.27x0.64) - Tail LG=.760(19.30) DO NOT MAKE MANUAL REVISIONS TO MASTER .100 [2.54] Contact Spacing x .200 [5.08] Row Spacing

## **See Accompanying Pages for:**

- **Contact Bend Details**
- **Mounting Options**

342 / 392 Card Edge Connector Part Number: 392-076-544-201

YOUR CONNECTION TO QUALITY & SERVICE

| ACAD REFERENCE NO. 342 ENG MASTER |                  |  |  |  |
|-----------------------------------|------------------|--|--|--|
| DRAWN: J.LEE                      | DATE: OCT. 06/09 |  |  |  |
| CHECKED:                          | DATE:            |  |  |  |
| SCALE: NTS                        | SHEET 1 OF 3     |  |  |  |
| DRAWING NUMBER                    | ISSUE            |  |  |  |