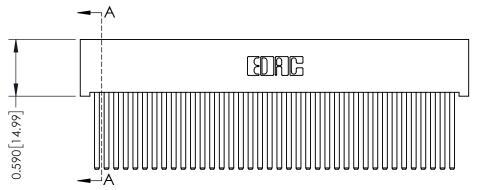

342 Assembly

THIS IS A C.A.D. GENERATED DRAWING DO NOT MAKE MANUAL REVISIONS TO MASTER. ISSUE NUMBER

ORIGINAL

1

| 342 / 392 Series Card Edge Connector<br>Contact Bend Detail |                                                                                                                                  | ACAD REFERENCE NO. 342 ENG MASTER |             |                  |        |
|-------------------------------------------------------------|----------------------------------------------------------------------------------------------------------------------------------|-----------------------------------|-------------|------------------|--------|
|                                                             |                                                                                                                                  | DRAWN:                            | J.LEE       | DATE: OCT. 06/09 |        |
|                                                             |                                                                                                                                  | CHECKED:                          |             | DATE:            |        |
| EDAC INC                                                    | THESE DRAWINGS AND SPECIFICATIONS ARE THE PROPERTY OF EDAC INCAND SHALL NOT BE REPRODUCED.OR COPIED OR USED AS THE BASIS FOR THE | SCALE:                            | NTS         | SHEET :          | 2 OF 3 |
| TORONTO, ONTARIO                                            |                                                                                                                                  | DRAWING                           | NUMBER      |                  | ISSUE  |
| YOUR CONNECTION TO QUALITY & SERVICE                        | MANUFACTURE OR SALE OF APPARATUS                                                                                                 | 3                                 | 42 Assembly |                  | 1      |