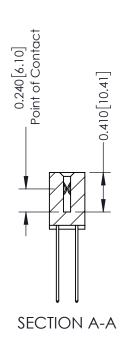

342 Assembly

THIS IS A C.A.D. GENERATED DRAWING DO NOT MAKE MANUAL REVISIONS TO MASTER. ISSUE NUMBER

ORIGINAL

1

| 342 / 392 Series Card Edge Connector<br>Contact Bend Detail |                                                                                                                                  | ACAD REFERENCE NO. 342 ENG MASTER |             |                  |        |
|-------------------------------------------------------------|----------------------------------------------------------------------------------------------------------------------------------|-----------------------------------|-------------|------------------|--------|
|                                                             |                                                                                                                                  | DRAWN:                            | J.LEE       | DATE: OCT. 06/09 |        |
|                                                             |                                                                                                                                  | CHECKED:                          |             | DATE:            |        |
| EDAC INC                                                    | THESE DRAWINGS AND SPECIFICATIONS ARE THE PROPERTY OF EDAC INCAND SHALL NOT BE REPRODUCED.OR COPIED OR USED AS THE BASIS FOR THE | SCALE:                            | NTS         | SHEET :          | 2 OF 3 |
| TORONTO, ONTARIO                                            |                                                                                                                                  | DRAWING                           | NUMBER      |                  | ISSUE  |
| YOUR CONNECTION TO QUALITY & SERVICE                        | MANUFACTURE OR SALE OF APPARATUS                                                                                                 | 3                                 | 42 Assembly |                  | 1      |