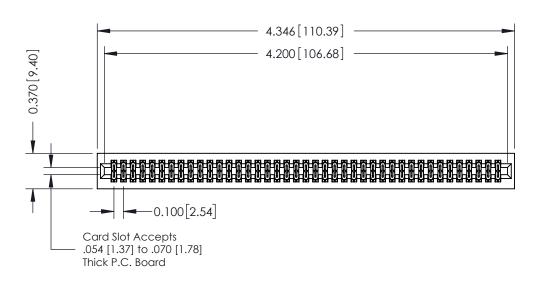

## **See Accompanying Pages for:**

- **Contact Bend Details**
- **Mounting Options**

| 342 / 392 Card Edge Connector |
|-------------------------------|
| Part Number: 392-082-556-201  |

YOUR CONNECTION TO QUALITY & SERVICE