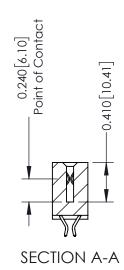

**Mounting Option** 01-No Mounting Lugs **Contact Detail** 

556-Extender Board Bend (Code 520 Contacts) .100 [2.54] Contact Spacing x .200 [5.08] Row Spacing