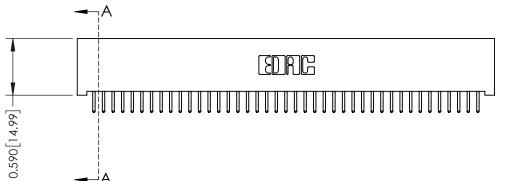

## **See Accompanying Pages for:**

- **Contact Bend Details**
- **Mounting Options**

| 342 / 392 Card Edge Connector |
|-------------------------------|
| Part Number: 392-082-556-201  |

YOUR CONNECTION TO QUALITY & SERVICE