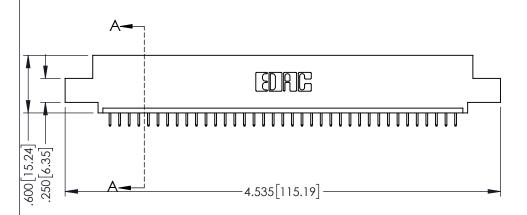

<u>Contact Dimensions:</u>
525-P.C. Tail .018 Sq.(0.46 Sq.) - Tail LG=.150(3.81)
.100 (2.54) Contact Spacing x .200 (5.08) Row Spacing

1

INSULATOR MATERIAL: THERMOPLASTIC PBT BLACK, UL 94V-0

CONTACT MATERIAL; COPPER TIN ALLOY CONTACT PLATING: GOLD ON THE MATING AREA, TIN PLATING ON THE CONTACT TAILS, NICKEL UNDERPLATE

| 345/395 SERIES CARD EDGE CONNECTOR |
|------------------------------------|
| PART NUMBER: 395-037-525-407       |

YOUR CONNECTION TO QUALITY & SERVICE

| ACAD REFERENCE NO. 345-ENG-MASTER |                 |           |  |
|-----------------------------------|-----------------|-----------|--|
| DRAWN: R.STA.MONICA               | DATE: <b>MA</b> | Y.16/2017 |  |
| CHECKED:                          | DATE:           |           |  |
| SCALE: 1:1                        | SHEET 1         | OF 2      |  |
| DRAWING NUMBER                    |                 | ISSUE     |  |
| 345-FNG-MASTER                    |                 | 1 1       |  |