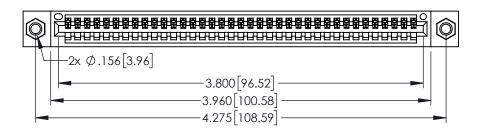

<u>Contact Dimensions:</u>
525-P.C. Tail .018 Sq.(0.46 Sq.) - Tail LG=.150(3.81)
.100 (2.54) Contact Spacing x .200 (5.08) Row Spacing

1

INSULATOR MATERIAL: THERMOPLASTIC PBT BLACK, UL 94V-0

CONTACT MATERIAL; COPPER TIN ALLOY CONTACT PLATING: GOLD ON THE MATING AREA, TIN PLATING ON THE CONTACT TAILS, NICKEL UNDERPLATE

| 345/395 SERIES CARD EDGE CONNECTOR |
|------------------------------------|
| PART NUMBER: 395-037-525-407       |

YOUR CONNECTION TO QUALITY & SERVICE

| ACAD REFERENCE NO. 345-ENG-MASTER |                 |           |  |
|-----------------------------------|-----------------|-----------|--|
| DRAWN: R.STA.MONICA               | DATE: <b>MA</b> | Y.16/2017 |  |
| CHECKED:                          | DATE:           |           |  |
| SCALE: 1:1                        | SHEET 1         | OF 2      |  |
| DRAWING NUMBER                    |                 | ISSUE     |  |
| 345-FNG-MASTER                    |                 | 1 1       |  |