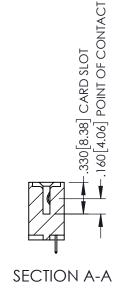

<u>Contact Dimensions:</u>
525-P.C. Tail .018 Sq.(0.46 Sq.) - Tail LG=.150(3.81)
.100 (2.54) Contact Spacing x .200 (5.08) Row Spacing

1

INSULATOR MATERIAL: THERMOPLASTIC PBT BLACK, UL 94V-0

CONTACT MATERIAL; COPPER TIN ALLOY CONTACT PLATING: GOLD ON THE MATING AREA, TIN PLATING ON THE CONTACT TAILS, NICKEL UNDERPLATE

| 345/395 SERIES CARD EDGE CONNECTOR |
|------------------------------------|
| PART NUMBER: 395-037-525-407       |

YOUR CONNECTION TO QUALITY & SERVICE

| ACAD REFERENCE NO. 345-ENG-MASTER |                 |           |  |
|-----------------------------------|-----------------|-----------|--|
| DRAWN: R.STA.MONICA               | DATE: <b>MA</b> | Y.16/2017 |  |
| CHECKED:                          | DATE:           |           |  |
| SCALE: 1:1                        | SHEET 1         | OF 2      |  |
| DRAWING NUMBER                    |                 | ISSUE     |  |
| 345-FNG-MASTER                    |                 | 1 1       |  |